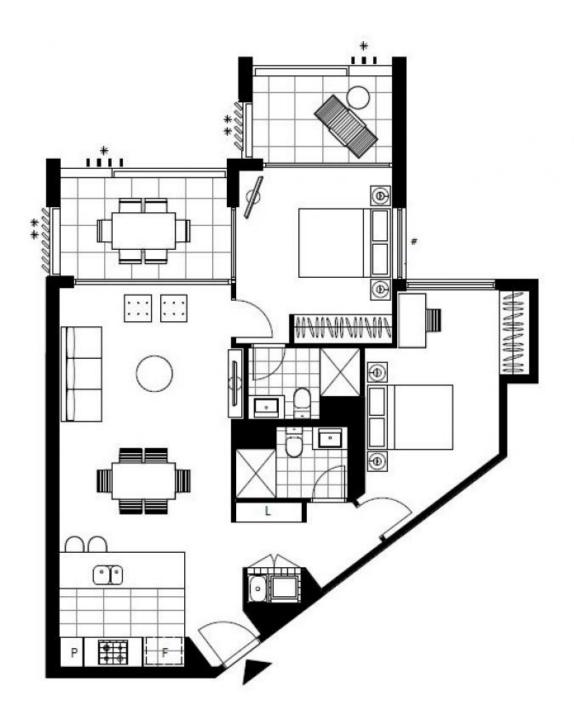

## Deposit Taken!

This 91sqm, 4th floor Apartment features:

- 2-Bedroom Apartment in Prime Inner-City Location
- Large bedrooms with generous built-in wardrobes
- Spacious living and dining area, leading to the balcony
- Modern kitchen with stone benchtops and Miele appliances
- Sleek bathrooms with plenty of storage
- North-east facing balcony, perfect for entertaining
- Internal laundry with washer and dryer included
- Secure car space and storage cage included
- Ducted A/C, video intercom and NBN connectivity
- 650m to the Heritage-listed Tramsheds, light rail station and public transport

Plans shown are only indicative of layout. Dimensions are approximate.

GLEBE, NSW 409/86 Wigram Road