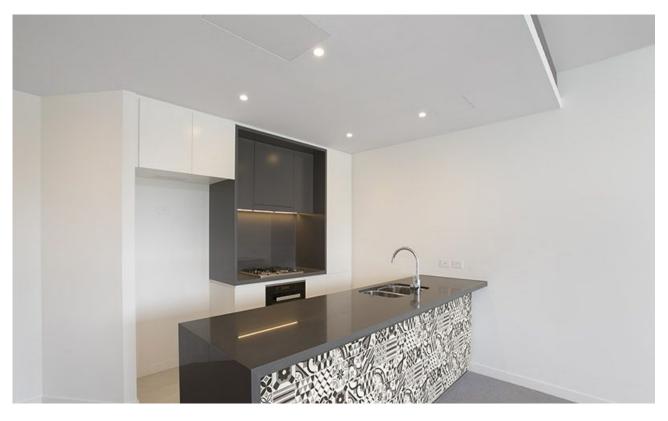

## Deposit Taken!

This 91sqm, 4th floor Apartment features:

- 2-Bedroom Apartment in Prime Inner-City Location
- Large bedrooms with generous built-in wardrobes
- Spacious living and dining area, leading to the balcony
- Modern kitchen with stone benchtops and Miele appliances
- Sleek bathrooms with plenty of storage
- North-east facing balcony, perfect for entertaining
- Internal laundry with washer and dryer included
- Secure car space and storage cage included
- Ducted A/C, video intercom and NBN connectivity
- 650m to the Heritage-listed Tramsheds, light rail station and public transport