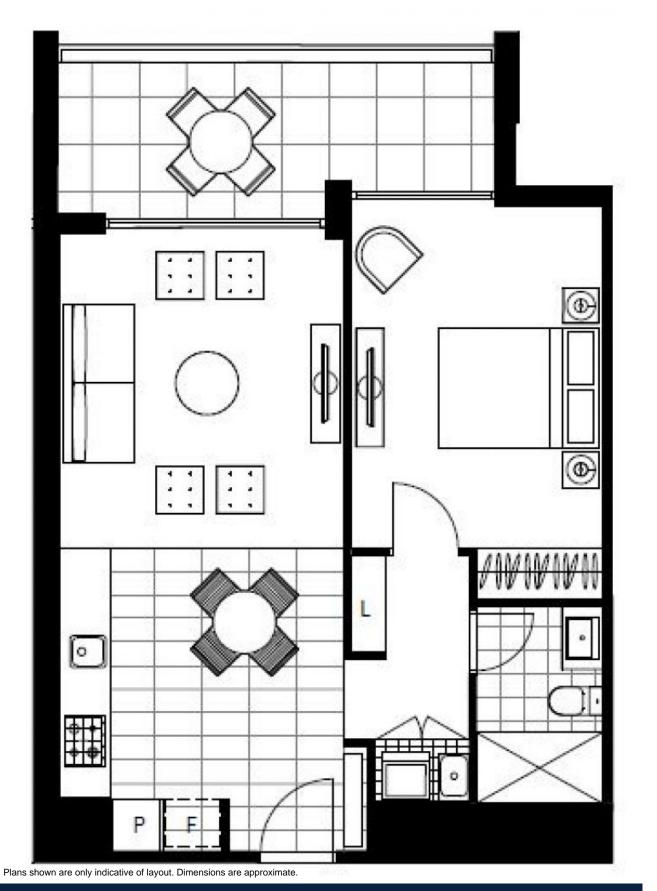

## **Deposit Taken!**

This 63sqm, 3rd floor Apartment features:

- Stylish & Contemporary 1-Bedroom Apartment in Harold Park
- Large bedroom with floor to ceiling built in wardrobe
- Open-plan living and dining area flowing onto balcony
- Stone kitchen and integrated Miele appliances
- Modern bathroom with plenty of storage
- Internal laundry with washing machine and dryer included
- South facing balcony with leafy outlook
- Secure basement storage cage included
- Ducted A/C, video intercom and NBN connectivity
- 350m to the Tramsheds, light rail station and public transport