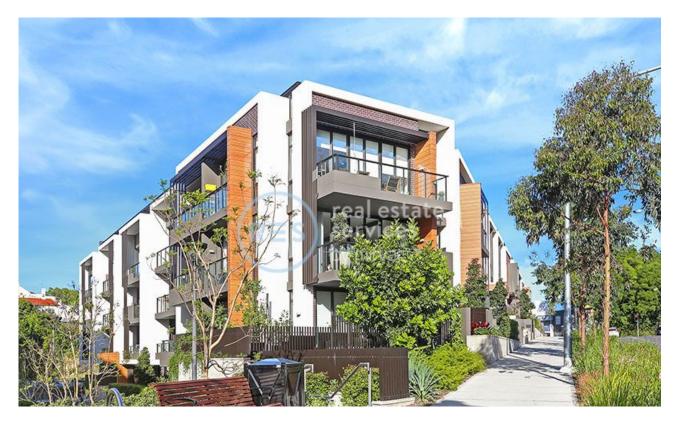

## **Deposit Taken!**

This 63sqm, 3rd floor Apartment features:

- Stylish & Contemporary 1-Bedroom Apartment in Harold Park
- Large bedroom with floor to ceiling built in wardrobe
- Open-plan living and dining area flowing onto balcony
- Stone kitchen and integrated Miele appliances
- Modern bathroom with plenty of storage
- Internal laundry with washing machine and dryer included
- South facing balcony with leafy outlook
- Secure basement storage cage included
- Ducted A/C, video intercom and NBN connectivity
- 350m to the Tramsheds, light rail station and public transport

Contact Real Estate Services by Mirvac on 8588 8888 to book a private inspection or visit our website www.resbymirvac.com - Your Onsite Agent!

GLEBE, NSW 315/19 Minogue Crescent