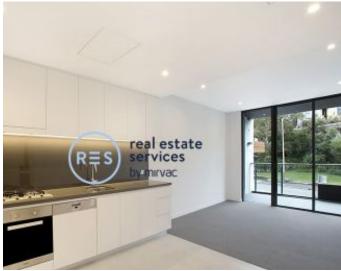

## **Deposit Taken!**

This 63sqm, 3rd floor Apartment features:

- Stylish & Contemporary 1-Bedroom Apartment in Harold Park
- Large bedroom with floor to ceiling built in wardrobe
- Open-plan living and dining area flowing onto balcony
- Stone kitchen and integrated Miele appliances
- Modern bathroom with plenty of storage
- Internal laundry with washing machine and dryer included
- South facing balcony with leafy outlook
- Secure basement storage cage included
- Ducted A/C, video intercom and NBN connectivity
- 350m to the Tramsheds, light rail station and public transport