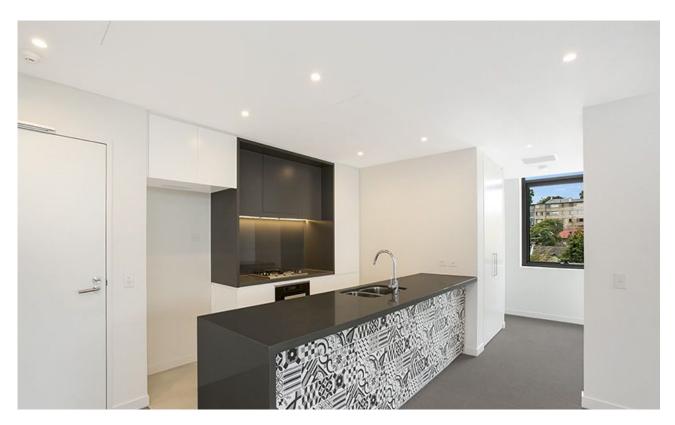

## **Available NOW! 97SQM Split Bedroom Apartment**

Executive two bedroom apartment has to offer;

- Two large bedrooms, each with built-ins
- Within walking distance to bus stops, light rail and bike paths
- Chef's kitchen with Miele appliances throughout
- Internal Washing Machine and Dryer included
- Secure storage cage in basement + PARKING
- Tram sheds retail opening next month!