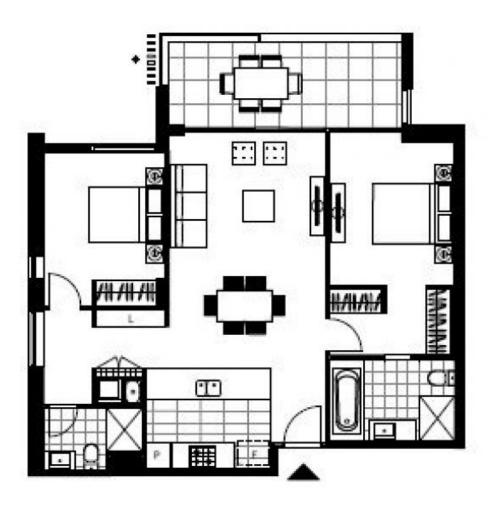

## **GLEBE, NSW** 302/86 Wigram Road

## **Available NOW! 97SQM Split Bedroom Apartment**

Executive two bedroom apartment has to offer;

- Two large bedrooms, each with built-ins
- Within walking distance to bus stops, light rail and bike paths
- Chef's kitchen with Miele appliances throughout
- Internal Washing Machine and Dryer included
- Secure storage cage in basement + PARKING
- Tram sheds retail opening next month!

750



Contact: Naz Sabzpouri

02 8588 8888 0401 545 440

Type: Apartment Date Available: 23/06/2016 Bond: \$3000

https://www.resbymirvac.com

Contact our team today to make a private inspection time on 8588 8888.



Plans shown are only indicative of layout. Dimensions are approximate.