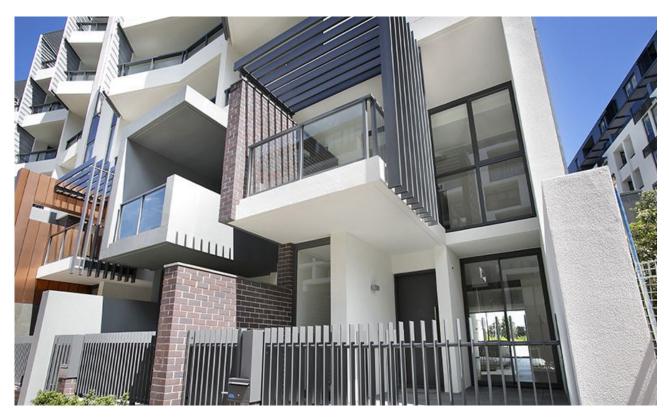

## GLEBE, NSW 27 Scotsman Street

## **Deposit Taken**

This 240sqm, 3-Bedroom Terrace features:

Rare 3 Bedroom Terrace in Harold Park

- Large bedrooms with built-in wardrobes
- Master includes private balcony, walk-in robe and ensuite
- Tiled living and dining area, leading to the courtyard
- Sleek bathrooms with vanity storage, bath in ensuite
- Powder room off living space, great for entertaining
- Modern kitchen with stone benchtops and Miele appliances
- Courtyard at both front and rear of property
- Internal laundry with washer and dryer included
- Lock up garage with direct access to the terrace PLUS additional car space
- Ducted A/C, video intercom, security alarm and NBN connectivity