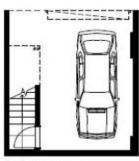

## **Deposit Taken**

This 240sqm, 3-Bedroom Terrace features:

Rare 3 Bedroom Terrace in Harold Park

- Large bedrooms with built-in wardrobes
- Master includes private balcony, walk-in robe and ensuite
- Tiled living and dining area, leading to the courtyard
- Sleek bathrooms with vanity storage, bath in ensuite
- Powder room off living space, great for entertaining
- Modern kitchen with stone benchtops and Miele appliances
- Courtyard at both front and rear of property
- Internal laundry with washer and dryer included
- Lock up garage with direct access to the terrace PLUS additional car space
- Ducted A/C, video intercom, security alarm and NBN connectivity

Lock up garage