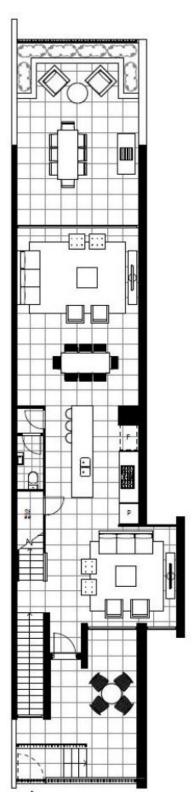

## **Deposit Taken**

This 240sqm, 3-Bedroom Terrace features:

Rare 3 Bedroom Terrace in Harold Park

- Large bedrooms with built-in wardrobes
- Master includes private balcony, walk-in robe and ensuite
- Tiled living and dining area, leading to the courtyard
- Sleek bathrooms with vanity storage, bath in ensuite
- Powder room off living space, great for entertaining
- Modern kitchen with stone benchtops and Miele appliances
- Courtyard at both front and rear of property
- Internal laundry with washer and dryer included
- Lock up garage with direct access to the terrace PLUS additional car space
- Ducted A/C, video intercom, security alarm and NBN connectivity