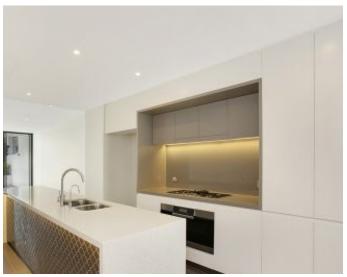

## **Deposit Taken**

This 240sqm, 3-Bedroom Terrace features:

Rare 3 Bedroom Terrace in Harold Park

- Large bedrooms with built-in wardrobes
- Master includes private balcony, walk-in robe and ensuite
- Tiled living and dining area, leading to the courtyard
- Sleek bathrooms with vanity storage, bath in ensuite
- Powder room off living space, great for entertaining
- Modern kitchen with stone benchtops and Miele appliances
- Courtyard at both front and rear of property
- Internal laundry with washer and dryer included
- Lock up garage with direct access to the terrace PLUS additional car space
- Ducted A/C, video intercom, security alarm and NBN connectivity