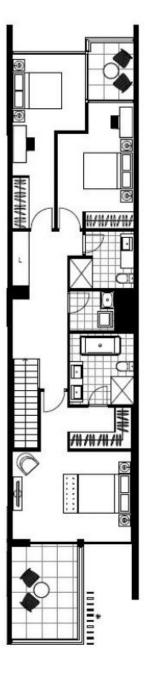

## **Deposit Taken**

This 240sqm, 3-Bedroom Terrace features:

Rare 3 Bedroom Terrace in Harold Park

- Large bedrooms with built-in wardrobes
- Master includes private balcony, walk-in robe and ensuite
- Tiled living and dining area, leading to the courtyard
- Sleek bathrooms with vanity storage, bath in ensuite
- Powder room off living space, great for entertaining
- Modern kitchen with stone benchtops and Miele appliances
- Courtyard at both front and rear of property
- Internal laundry with washer and dryer included
- Lock up garage with direct access to the terrace PLUS additional car space
- Ducted A/C, video intercom, security alarm and NBN connectivity