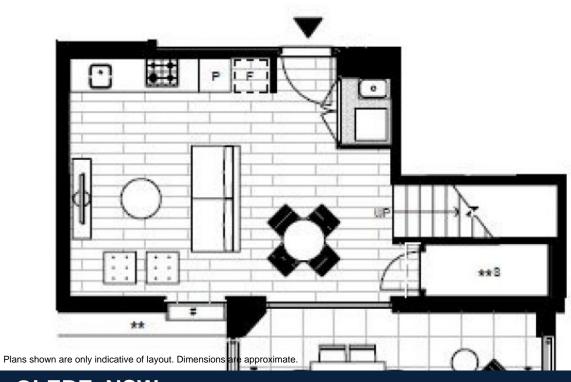

## Split Level, One Bedroom Level 7 & 8

This LARGE 1 bedroom, has to offer;

- Split level design with living downstairs
- Master bedroom upstairs with study and bathroom
- Tiled throughout living, opening to private balcony
- Internal laundry with washer and dryer included
- Chefs galley style kitchen, Miele appliances

LEVEL 8

**GLEBE, NSW** 708/159 Ross Street