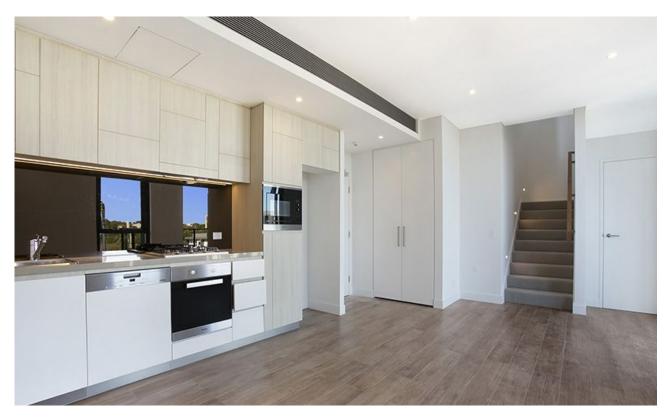

## Split Level, One Bedroom Level 7 & 8

This LARGE 1 bedroom, has to offer;

- Split level design with living downstairs
- Master bedroom upstairs with study and bathroom
- Tiled throughout living, opening to private balcony
- Internal laundry with washer and dryer included
- Chefs galley style kitchen, Miele appliances