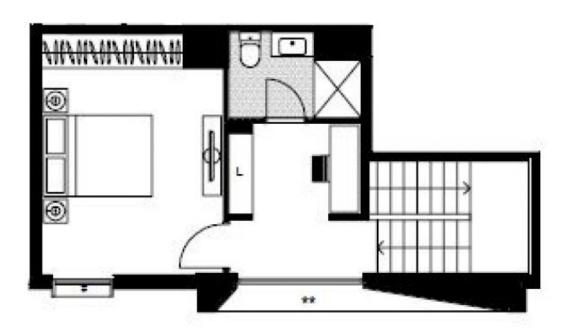

## Split Level, One Bedroom Level 7 & 8

This LARGE 1 bedroom, has to offer;

- Split level design with living downstairs
- Master bedroom upstairs with study and bathroom
- Tiled throughout living, opening to private balcony
- Internal laundry with washer and dryer included
- Chefs galley style kitchen, Miele appliances

LEVEL 8

**GLEBE, NSW** 708/159 Ross Street