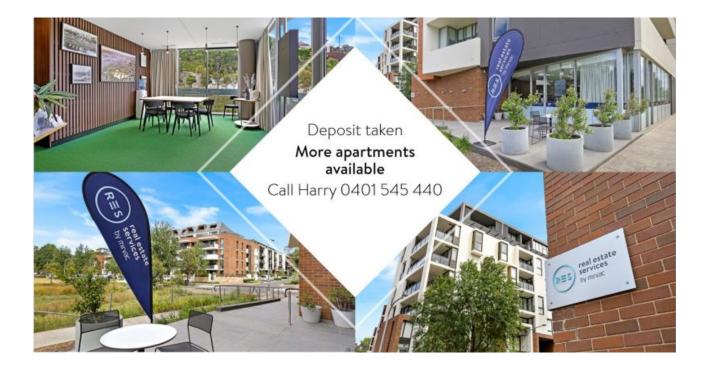

## GLEBE, NSW 309/86 Wigram Road

Deposit taken- Limited apartments left - Please call DEPOSIT TAKEN Harry on 0401 545 440

This 90sqm, 3rd floor Apartment features:

- Well-appointed bedrooms with generous built-in wardrobes, private balcony off main

- Open-plan living and dining area, leading to separate entertainers' balcony

- Stone benchtop kitchen with Miele appliances
- Modern bathrooms, with ensuite of main bedroom
- Internal laundry with washing and dryer included
- Secure car space and storage cage included
- Ducted A/C, video intercom and NBN connectivity
- 450m to the Heritage-listed Tramsheds, light rail and public transport