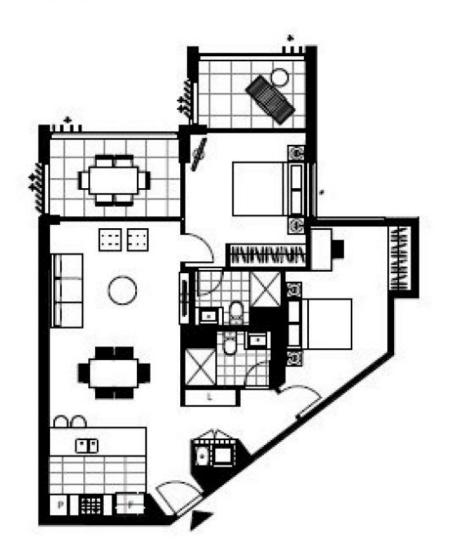

## GLEBE, NSW 309/86 Wigram Road

Deposit taken- Limited apartments left - Please call DEPOSIT TAKEN Harry on 0401 545 440

This 90sqm, 3rd floor Apartment features:

- Well-appointed bedrooms with generous built-in wardrobes, private balcony off main

- Open-plan living and dining area, leading to separate entertainers' balcony

- Stone benchtop kitchen with Miele appliances
- Modern bathrooms, with ensuite of main bedroom
- Internal laundry with washing and dryer included
- Secure car space and storage cage included
- Ducted A/C, video intercom and NBN connectivity
- 450m to the Heritage-listed Tramsheds, light rail and public transport

## LEVEL 3

Plans shown are only indicative of layout. Dimensions are approximate.

GLEBE, NSW 309/86 Wigram Road