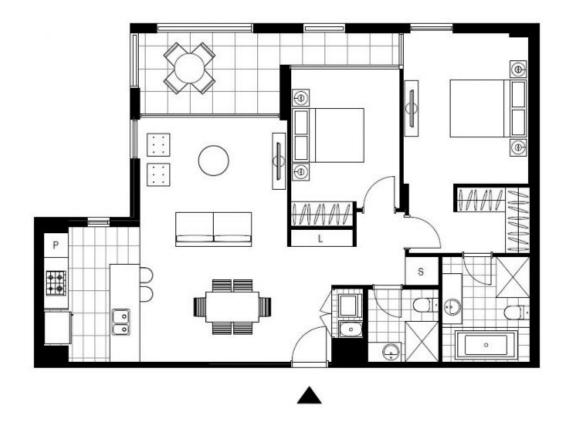

hrooms with vanity storage, bath in ensuite
- North-facing balcony, perfect for entertaining
- Internal laundry with washer and dryer included
- Secure car space and storage cage included
- Ducted A/C, video intercom and NBN connectivity
- 450m to the Heritage-listed Tramsheds, light rail station and public transport



## **Deposit Taken**

| 711                         |  |
|-----------------------------|--|
| Matthew Matthews            |  |
| 02 8588 8888                |  |
| 0418 266 590                |  |
| Stuart Nohra                |  |
| 02 8588 8888                |  |
| 0432 206 000                |  |
| Apartment                   |  |
| 27/08/2019                  |  |
| \$3260                      |  |
| https://www.resbymirvac.com |  |
|                             |  |



LEVEL 4

Plans shown are only indicative of layout. Dimensions are approximate.