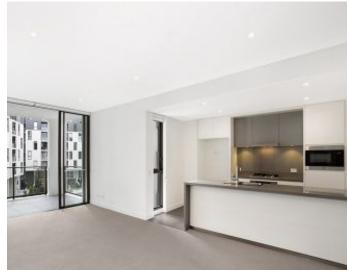

## Large 2-Bedroom Apartment in Harold Park This 98sqm, 4th floor Apartment features:

- Spacious bedrooms with generous built-in wardrobes
- Open-plan living and dining area, leading to the balcony
- Modern kitchen with stone benchtops and Miele appliances
- Sleek bathrooms with vanity storage, bath in ensuite
- North-facing balcony, perfect for entertaining
- Internal laundry with washer and dryer included
- Secure car space and storage cage included
- Ducted A/C, video intercom and NBN connectivity
- 450m to the Heritage-listed Tramsheds, light rail station and public transport