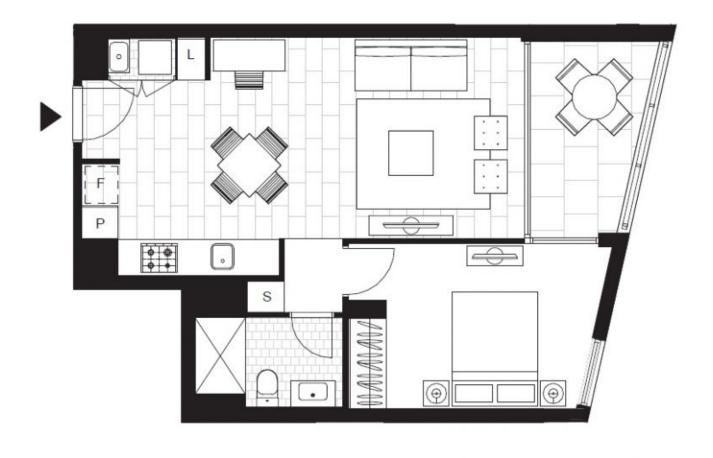

## East Facing 1-Bedroom Apartment in Glebe

This 4th floor, Harold Park Apartment features:

- Spacious bedroom with generous built-in wardrobe
- Tiled living and dining area, leading to the balcony
- Stylish galley kitchen with stone benchtop and Miele appliances
- Modern bathroom with plenty of storage
- East-facing balcony, allowing loads of natural light
- Internal laundry with washing machine and dryer included
- Secure storage cage included
- Ducted A/C, video intercom and NBN connectivity
- 450m to the Heritage-listed Tramsheds, light rail and public transport

## \$495 per week

Contact: Naz Sabzpouri

02 8588 8888 0401 545 440

Type: Apartment Date Available: 28/08/2020

**Bond:** \$2000

https://www.resbymirvac.com

Plans shown are only indicative of layout. Dimensions are approximate.