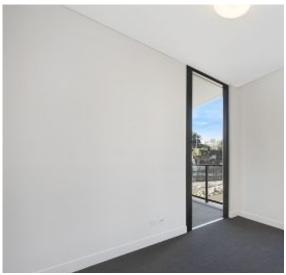

## East Facing 1-Bedroom Apartment in Glebe

This 4th floor, Harold Park Apartment features:

- Spacious bedroom with generous built-in wardrobe
- Tiled living and dining area, leading to the balcony
- Stylish galley kitchen with stone benchtop and Miele appliances
- Modern bathroom with plenty of storage
- East-facing balcony, allowing loads of natural light
- Internal laundry with washing machine and dryer included
- Secure storage cage included
- Ducted A/C, video intercom and NBN connectivity
- 450m to the Heritage-listed Tramsheds, light rail and public transport