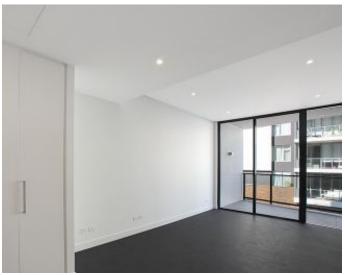

## East Facing 1-Bedroom Apartment in Glebe

This 4th floor, Harold Park Apartment features:

- Spacious bedroom with generous built-in wardrobe
- Tiled living and dining area, leading to the balcony
- Stylish galley kitchen with stone benchtop and Miele appliances
- Modern bathroom with plenty of storage
- East-facing balcony, allowing loads of natural light
- Internal laundry with washing machine and dryer included
- Secure storage cage included
- Ducted A/C, video intercom and NBN connectivity
- 450m to the Heritage-listed Tramsheds, light rail and public transport