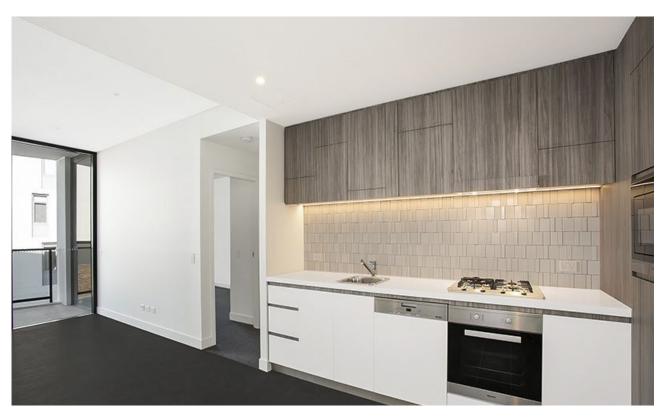

## East Facing 1-Bedroom Apartment in Glebe

This 4th floor, Harold Park Apartment features:

- Spacious bedroom with generous built-in wardrobe
- Tiled living and dining area, leading to the balcony
- Stylish galley kitchen with stone benchtop and Miele appliances
- Modern bathroom with plenty of storage
- East-facing balcony, allowing loads of natural light
- Internal laundry with washing machine and dryer included
- Secure storage cage included
- Ducted A/C, video intercom and NBN connectivity
- 450m to the Heritage-listed Tramsheds, light rail and public transport