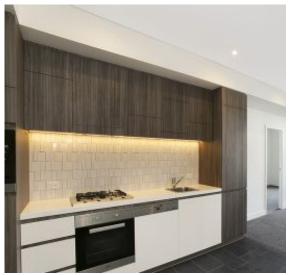

## Light-Filled 1-Bedroom Apartment in Harold Park, Glebe

This 57qm, Harold Park Apartment features:

- Large bedroom with generous built-in wardrobe
- Tiled dining and kitchen area, flowing into living area
- Sleek kitchen with stone benchtop and Miele appliances
- Modern bathroom with plenty of vanity storage
- Sunny balcony, with access from living and bedroom
- Internal laundry with washing machine and dryer included
- Secure basement storage cage included
- Ducted A/C, video intercom and NBN connectivity
- 450m to the Heritage-listed Tramsheds, light rail and public transport