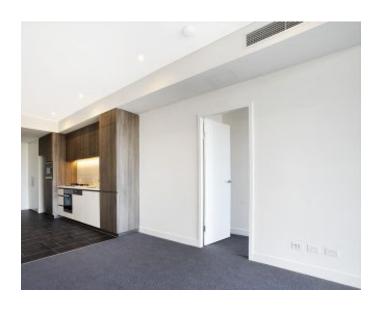

## Light-Filled 1-Bedroom Apartment in Harold Park, Glebe

This 57qm, Harold Park Apartment features:

- Large bedroom with generous built-in wardrobe
- Tiled dining and kitchen area, flowing into living area
- Sleek kitchen with stone benchtop and Miele appliances
- Modern bathroom with plenty of vanity storage
- Sunny balcony, with access from living and bedroom
- Internal laundry with washing machine and dryer included
- Secure basement storage cage included
- Ducted A/C, video intercom and NBN connectivity
- 450m to the Heritage-listed Tramsheds, light rail and public transport