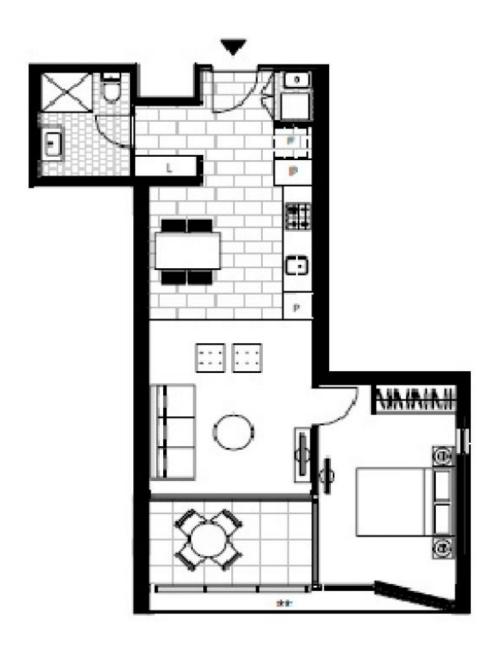

## Light-Filled 1-Bedroom Apartment in Harold Park, Glebe

This 57qm, Harold Park Apartment features:

- Large bedroom with generous built-in wardrobe
- Tiled dining and kitchen area, flowing into living area
- Sleek kitchen with stone benchtop and Miele appliances
- Modern bathroom with plenty of vanity storage
- Sunny balcony, with access from living and bedroom
- Internal laundry with washing machine and dryer included
- Secure basement storage cage included
- Ducted A/C, video intercom and NBN connectivity
- 450m to the Heritage-listed Tramsheds, light rail and public transport

Plans shown are only indicative of layout. Dimensions are approximate.