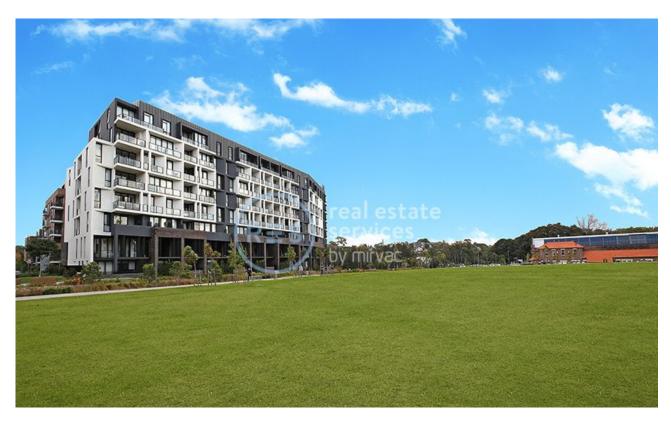

## **GLEBE, NSW** 705/147 Ross Street

## Deposit Taken!

NOTE - INFORMATION BELOW REGARDING INSPECTIONS OF THIS PROPERTY

Park facing 2-Bedroom Apartment in Harold Park This 95sqm, 2-Bedroom Apartment features:

- Large bedrooms with generous built-in wardrobes
- Spacious living and dining area, leading to the balcony
- Stylish kitchen with stone benchtops and Miele appliances
- Ultramodern bathrooms with generous storage, bath in ensuite
- Huge North-facing balcony, overlooking the park
- Internal laundry with washer and dryer included
- Secure car space and storage cage included
- Ducted A/C, video intercom and NBN connectivity