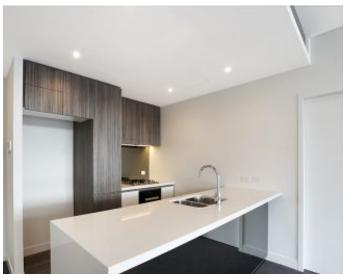

## Deposit Taken!

NOTE - INFORMATION BELOW REGARDING INSPECTIONS OF THIS PROPERTY

Park facing 2-Bedroom Apartment in Harold Park This 95sqm, 2-Bedroom Apartment features:

- Large bedrooms with generous built-in wardrobes
- Spacious living and dining area, leading to the balcony
- Stylish kitchen with stone benchtops and Miele appliances
- Ultramodern bathrooms with generous storage, bath in ensuite
- Huge North-facing balcony, overlooking the park
- Internal laundry with washer and dryer included
- Secure car space and storage cage included
- Ducted A/C, video intercom and NBN connectivity