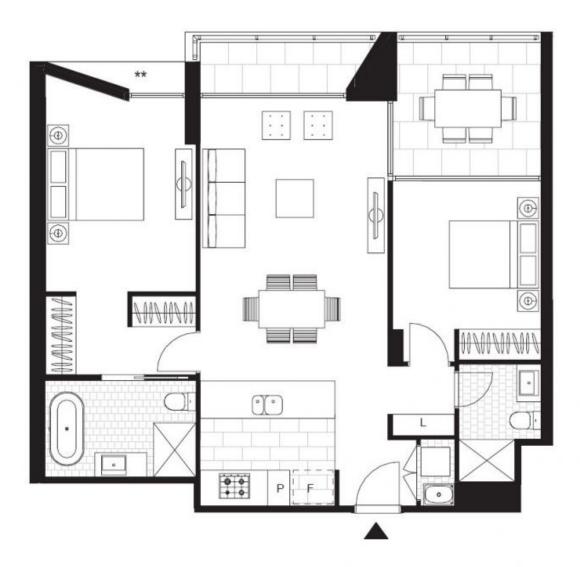

## Deposit Taken!

NOTE - INFORMATION BELOW REGARDING INSPECTIONS OF THIS PROPERTY

Park facing 2-Bedroom Apartment in Harold Park This 95sqm, 2-Bedroom Apartment features:

- Large bedrooms with generous built-in wardrobes
- Spacious living and dining area, leading to the balcony
- Stylish kitchen with stone benchtops and Miele appliances
- Ultramodern bathrooms with generous storage, bath in ensuite
- Huge North-facing balcony, overlooking the park
- Internal laundry with washer and dryer included
- Secure car space and storage cage included
- Ducted A/C, video intercom and NBN connectivity