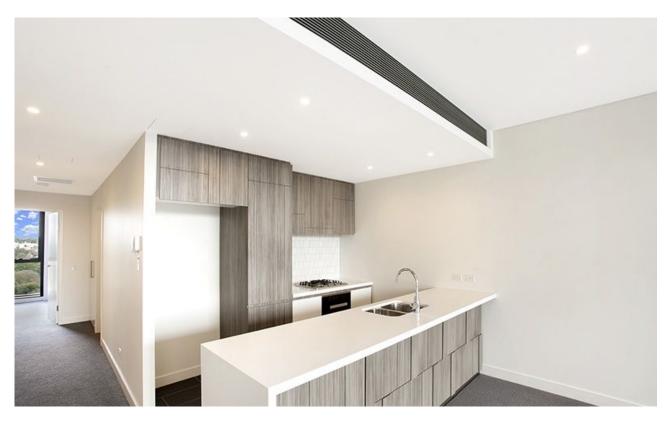

## Chevalier, Top Floor, TWO CAR SPACES

Brand new two bedroom, two bathroom apartment in Chevalier;

- Top floor (8th Level), allowing loads of North light
- Large bedrooms, built ins in each
- Master with en suite, freestanding bath
- Caesar stone kitchen, Miele appliances throughout
- Two allocated parking spaces, secure storage cage in basement
- NBN connection, Split cycle air con, security to ground floor