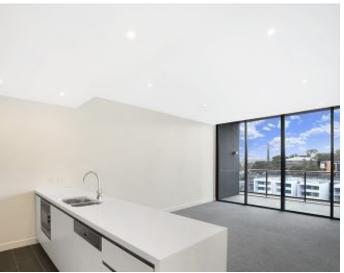

## Chevalier, Top Floor, TWO CAR SPACES

Brand new two bedroom, two bathroom apartment in Chevalier;

- Top floor (8th Level), allowing loads of North light
- Large bedrooms, built ins in each
- Master with en suite, freestanding bath
- Caesar stone kitchen, Miele appliances throughout
- Two allocated parking spaces, secure storage cage in basement
- NBN connection, Split cycle air con, security to ground floor