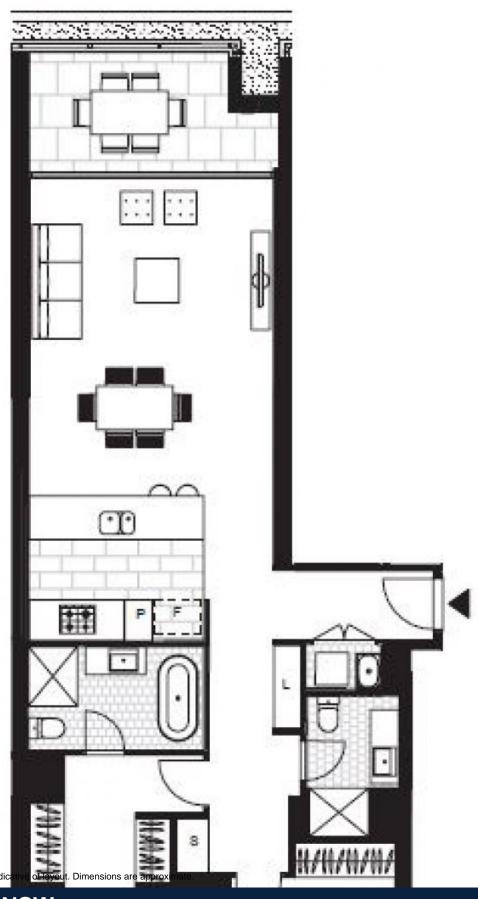

## Chevalier, Top Floor, TWO CAR SPACES

Brand new two bedroom, two bathroom apartment in Chevalier;

- Top floor (8th Level), allowing loads of North light
- Large bedrooms, built ins in each
- Master with en suite, freestanding bath
- Caesar stone kitchen, Miele appliances throughout
- Two allocated parking spaces, secure storage cage in basement
- NBN connection, Split cycle air con, security to ground floor

https://www.resbymirvac.com

Plans shown are only indica

**GLEBE, NSW** 802/147 Ross Street