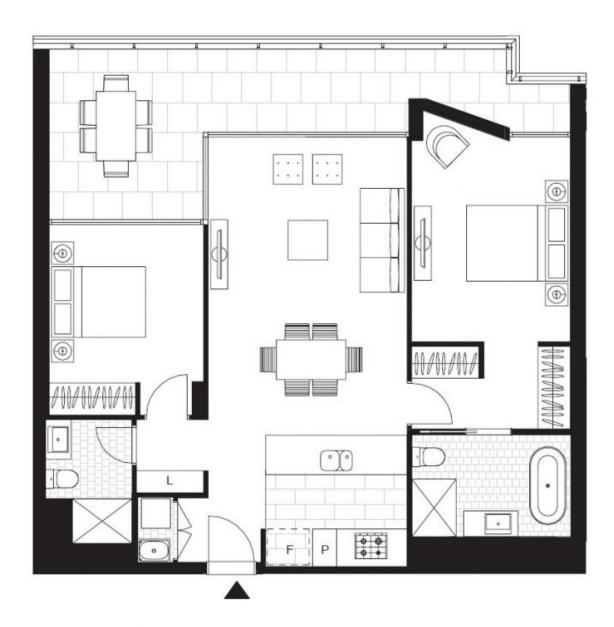

## **DEPOSIT TAKEN!**

This 104sqm, 2-Bedroom Apartment features: Park facing 2-Bedroom Apartment in Harold Park

- Large bedrooms with generous built-in wardrobes
- Spacious living and dining area, leading to the balcony
- Stylish kitchen with stone benchtops and Miele appliances
- Ultramodern bathrooms with generous storage, bath in ensuite
- Huge North-facing balcony, overlooking the park
- Internal laundry with washer and dryer included
- Secure car space and storage cage included
- Ducted A/C, video intercom and NBN connectivity
- 300m to Tramsheds, light rail station and public transport

## **DEPOSIT TAKEN**

Contact: Matthew Matthews

02 8588 8888 0418 266 590 Naz Sabzpouri 02 8588 8888 0401 545 440

Type: Apartment
Date Available: 28/06/2018
Bond: \$3560

https://www.resbymirvac.com

Plans shown are only indicative of layout. Dimensions are approximate.