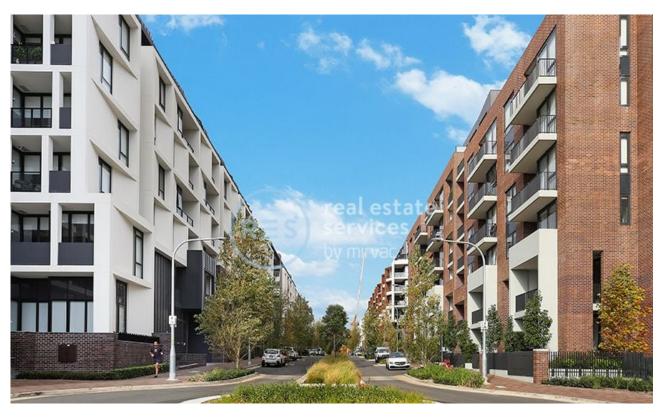

## **GLEBE, NSW** 305/147 Ross Street

## **DEPOSIT TAKEN!**

This 104sqm, 2-Bedroom Apartment features: Park facing 2-Bedroom Apartment in Harold Park

- Large bedrooms with generous built-in wardrobes
- Spacious living and dining area, leading to the balcony
- Stylish kitchen with stone benchtops and Miele appliances
- Ultramodern bathrooms with generous storage, bath in ensuite
- Huge North-facing balcony, overlooking the park
- Internal laundry with washer and dryer included
- Secure car space and storage cage included
- Ducted A/C, video intercom and NBN connectivity
- 300m to Tramsheds, light rail station and public transport