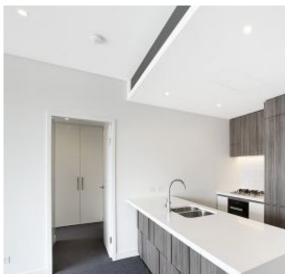

## **DEPOSIT TAKEN!**

This 104sqm, 2-Bedroom Apartment features: Park facing 2-Bedroom Apartment in Harold Park

- Large bedrooms with generous built-in wardrobes
- Spacious living and dining area, leading to the balcony
- Stylish kitchen with stone benchtops and Miele appliances
- Ultramodern bathrooms with generous storage, bath in ensuite
- Huge North-facing balcony, overlooking the park
- Internal laundry with washer and dryer included
- Secure car space and storage cage included
- Ducted A/C, video intercom and NBN connectivity
- 300m to Tramsheds, light rail station and public transport