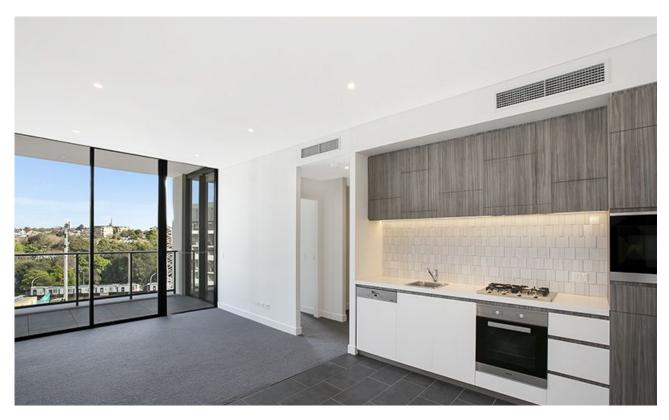

## **Deposit Taken**

Large One Bedroom + Study In Chevalier

This Exceptional 6th floor one bedroom + Study unit in Chevalier has to offer;

- Open plan living
- Chef's galley style kitchen, Miele appliances with stone bench tops
- Large balcony with access from Master bedroom
- 63sqm- including balcony, one of Chevalier's LARGEST
- Study nook with NBN connection
- Internal washer & dryer included
- Storage cage
- Within moments walk to public transport, shops, & cafes
- No pets