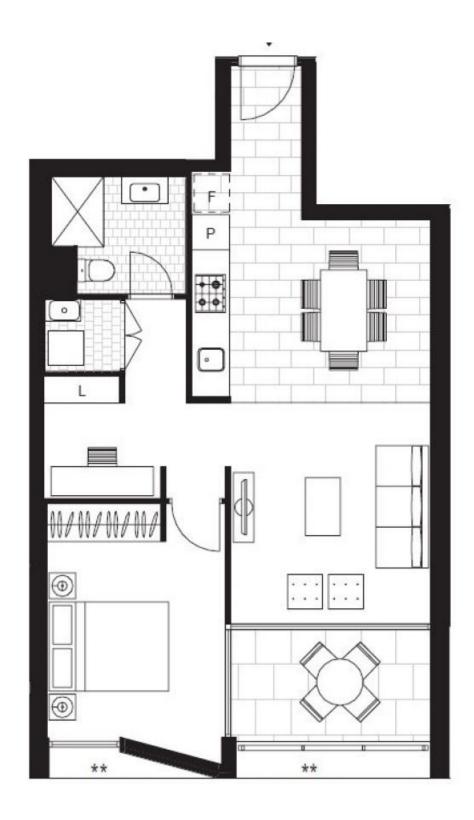

## **Deposit Taken**

Large One Bedroom + Study In Chevalier

This Exceptional 6th floor one bedroom + Study unit in Chevalier has to offer;

- Open plan living
- Chef's galley style kitchen, Miele appliances with stone bench tops
- Large balcony with access from Master bedroom
- 63sqm- including balcony, one of Chevalier's LARGEST
- Study nook with NBN connection
- Internal washer & dryer included
- Storage cage
- Within moments walk to public transport, shops, & cafes
- No pets

## **Deposit Taken**

Contact: Naz Sabzpouri

02 8588 8888 0401 545 440

Type: Apartment
Date Available: 21/06/2017
Bond: \$2400

https://www.resbymirvac.com

Plans shown are only indicative of layout. Dimensions are approximate.