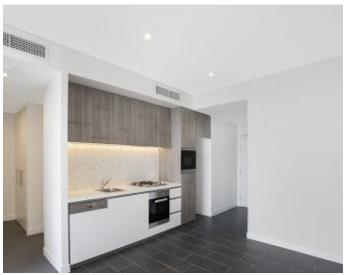

## **Deposit Taken**

Large One Bedroom + Study In Chevalier

This Exceptional 6th floor one bedroom + Study unit in Chevalier has to offer;

- Open plan living
- Chef's galley style kitchen, Miele appliances with stone bench tops
- Large balcony with access from Master bedroom
- 63sqm- including balcony, one of Chevalier's LARGEST
- Study nook with NBN connection
- Internal washer & dryer included
- Storage cage
- Within moments walk to public transport, shops, & cafes
- No pets