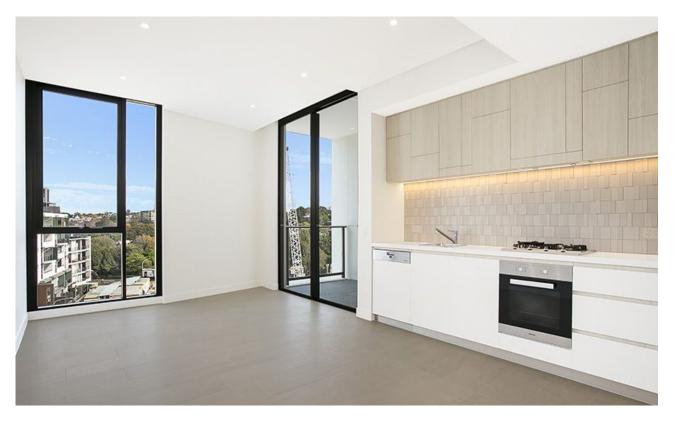

## Less than 200m to Harold Park Tramsheds Sixth floor 60sqm apartment in Harold Park

- Large open plan living and dining
- Tiled throughout with carpeted bedroom
- Modern kitchen with Miele appliances
- Balcony off living area, west orientation
- Master bedrooms with built ins
- Internal washer an dryer included
- Secure storage cage in basement
- NBN accessibility & Split cycle air-con
- Easy access to transport and the Tram sheds