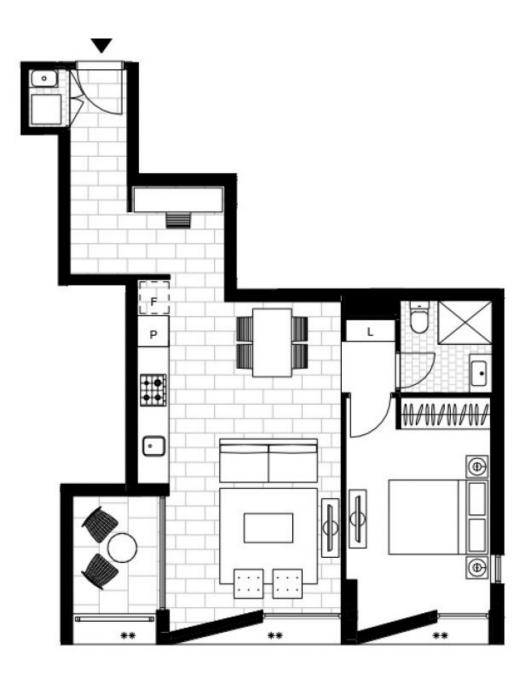

## Less than 200m to Harold Park Tramsheds Sixth floor 60sqm apartment in Harold Park

- Large open plan living and dining
- Tiled throughout with carpeted bedroom
- Modern kitchen with Miele appliances
- Balcony off living area, west orientation
- Master bedrooms with built ins
- Internal washer an dryer included
- Secure storage cage in basement
- NBN accessibility & Split cycle air-con
- Easy access to transport and the Tram sheds

Plans shown are only indicative of layout. Dimensions are approximate.

GLEBE, NSW 609/147 Ross Street