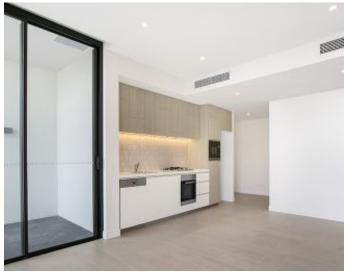

## Less than 200m to Harold Park Tramsheds Sixth floor 60sqm apartment in Harold Park

- Large open plan living and dining
- Tiled throughout with carpeted bedroom
- Modern kitchen with Miele appliances
- Balcony off living area, west orientation
- Master bedrooms with built ins
- Internal washer an dryer included
- Secure storage cage in basement
- NBN accessibility & Split cycle air-con
- Easy access to transport and the Tram sheds