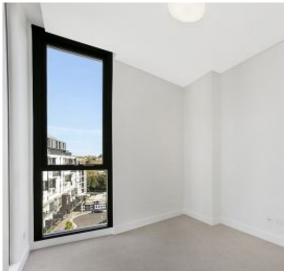

## Less than 200m to Harold Park Tramsheds Sixth floor 60sqm apartment in Harold Park

- Large open plan living and dining
- Tiled throughout with carpeted bedroom
- Modern kitchen with Miele appliances
- Balcony off living area, west orientation
- Master bedrooms with built ins
- Internal washer an dryer included
- Secure storage cage in basement
- NBN accessibility & Split cycle air-con
- Easy access to transport and the Tram sheds