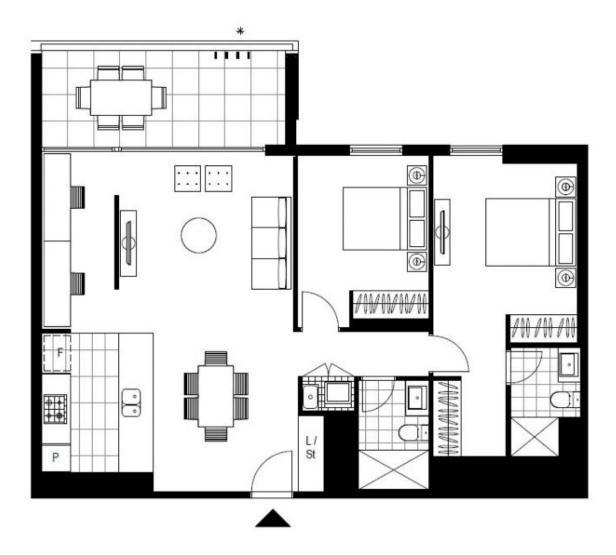

• Mirvac build with extra height ceilings enhance the space and light • Headturning breakfast bar, stone benchtops, Miele appliances, gas cooktop

• Double bedrooms with ensuite and dual built-in wardrobes for the master

• Alfresco adds extra living area and harnesses the fresh air and light • Ducted air conditioning, gas hot water, NBN connected, video intercom



## SOLD \$1,225,000

|                             | - )              |
|-----------------------------|------------------|
| Contact:                    | Matthew Matthews |
|                             | 02 8588 8888     |
|                             | 0418 266 590     |
| Туре:                       | Apartment        |
| Sold Date:                  | 16/03/2021       |
| https://www.resbymirvac.com |                  |



Plans shown are only indicative of layout. Dimensions are approximate.