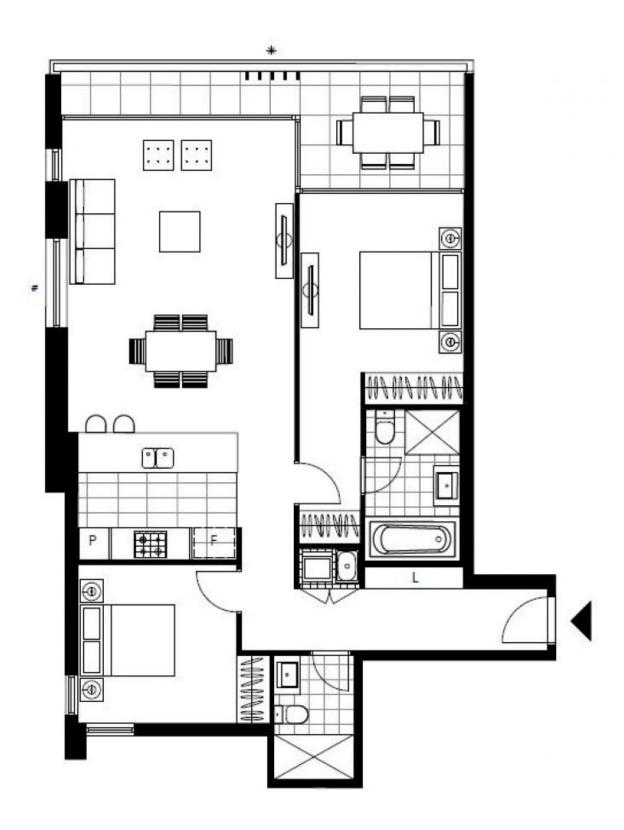

## **Deposit Taken**

This 103sqm, 3rd floor Apartment features:

Large 2-Bedroom Apartment in Prime Inner-City Location

- Spacious bedrooms with generous built-in wardrobes
- Open-plan living and dining area, leading to the balcony
- Modern kitchen with stone benchtops and Miele appliances
- Sleek bathrooms with vanity storage, bath in ensuite
- Generous balcony overlooking the internal gardens
- Internal laundry with washer and dryer includedSecure car space and storage cage included
- Ducted A/C, video intercom and NBN connectivity
- 500m to the Heritage-listed Tramsheds, light rail station and public transport

## **Deposit Taken**

Contact: Christine Howison

02 8588 8888 0459 222 085 Stuart Nohra 02 8588 8888 0432 206 000

Type: Apartment
Date Available: 05/10/2019
Bond: \$3200

https://www.resbymirvac.com

Plans shown are only indicative of layout. Dimensions are approximate.