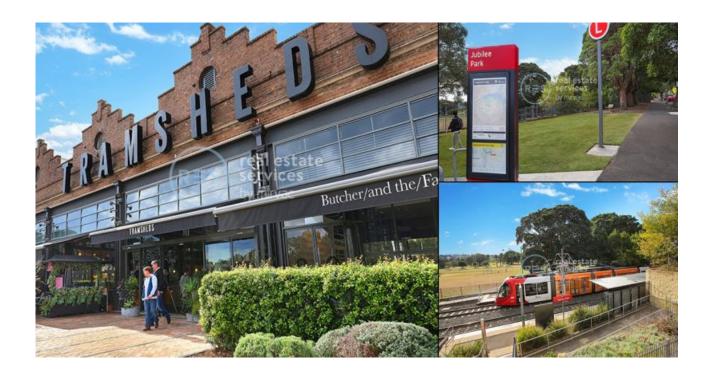

## **Deposit Taken**

This 103sqm, 3rd floor Apartment features:

Large 2-Bedroom Apartment in Prime Inner-City Location

- Spacious bedrooms with generous built-in wardrobes
- Open-plan living and dining area, leading to the balcony
- Modern kitchen with stone benchtops and Miele appliances
- Sleek bathrooms with vanity storage, bath in ensuite
- Generous balcony overlooking the internal gardens
- Internal laundry with washer and dryer includedSecure car space and storage cage included
- Ducted A/C, video intercom and NBN connectivity
- 500m to the Heritage-listed Tramsheds, light rail station and public transport