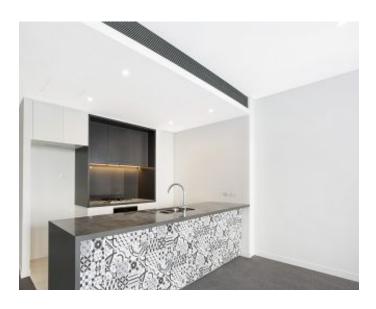

## **Deposit Taken**

This 103sqm, 3rd floor Apartment features:

Large 2-Bedroom Apartment in Prime Inner-City Location

- Spacious bedrooms with generous built-in wardrobes
- Open-plan living and dining area, leading to the balcony
- Modern kitchen with stone benchtops and Miele appliances
- Sleek bathrooms with vanity storage, bath in ensuite
- Generous balcony overlooking the internal gardens
- Internal laundry with washer and dryer includedSecure car space and storage cage included
- Ducted A/C, video intercom and NBN connectivity
- 500m to the Heritage-listed Tramsheds, light rail station and public transport