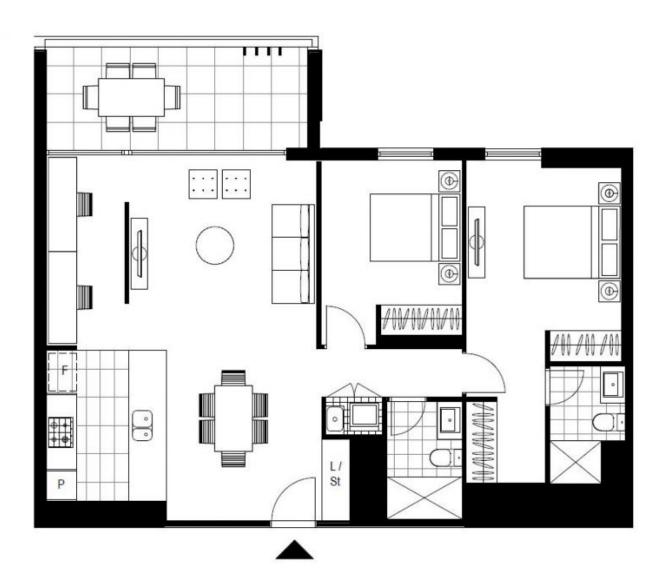

## PRICE DROP! Large Open Plan Two Bedroom Apartment in Altivolo

Large brand new two bedroom apartment in Altivolo;

- Spacious living space with separate study area
- Large balcony to enjoy the morning sun
- Internal laundry with dryer and washing machine INCLUDED
- Stylish kitchen with Caesar stone benchtops, Island and Mile appliances
- Large built-in wardrobe's in both bedrooms
- Main bedroom with ensuite
- Within moments walk to light rail and bus services

Plans shown are only indicative of layout. Dimensions are approximate.