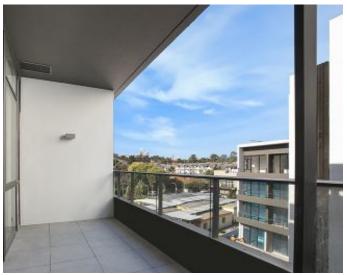

## PRICE DROP! Large Open Plan Two Bedroom Apartment in Altivolo

Large brand new two bedroom apartment in Altivolo;

- Spacious living space with separate study area
- Large balcony to enjoy the morning sun
- Internal laundry with dryer and washing machine INCLUDED
- Stylish kitchen with Caesar stone benchtops, Island and Mile appliances
- Large built-in wardrobe's in both bedrooms
- Main bedroom with ensuite
- Within moments walk to light rail and bus services