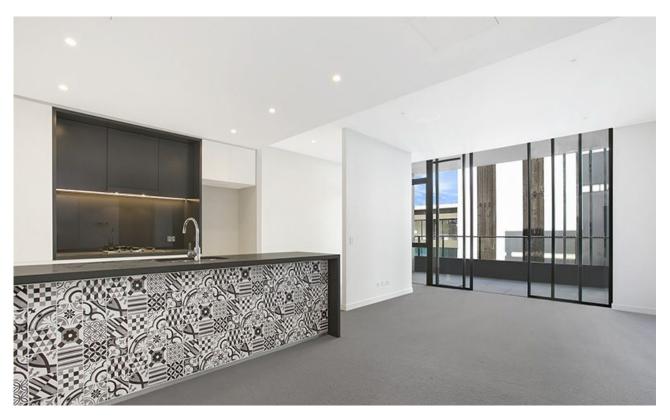

## PRICE DROP! Large Open Plan Two Bedroom Apartment in Altivolo

Large brand new two bedroom apartment in Altivolo;

- Spacious living space with separate study area
- Large balcony to enjoy the morning sun
- Internal laundry with dryer and washing machine INCLUDED
- Stylish kitchen with Caesar stone benchtops, Island and Mile appliances
- Large built-in wardrobe's in both bedrooms
- Main bedroom with ensuite
- Within moments walk to light rail and bus services