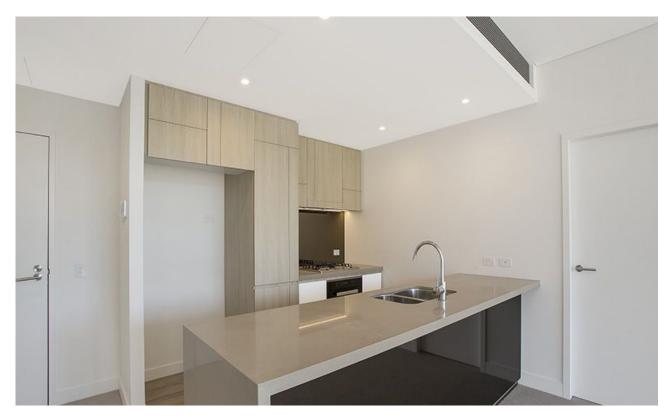

## North East Facing Two Bedroom

North East facing two bedroom, brand new apartment;

- Apartment is park orientating with ample district views
- Within metres of the Tram Shed retail
- Main bedroom with balcony access
- Open plan living opening onto a second balcony
- Within moments walk to light rail and bus services
- Secure basement storage cage included
- Sunny Kitchen with Caesar stone benchtops and Mile appliances
- Underground security car space