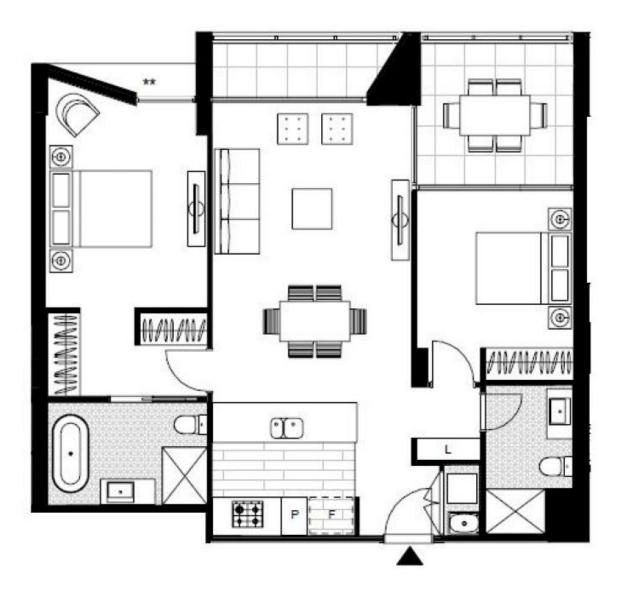

## North East Facing Two Bedroom

North East facing two bedroom, brand new apartment;

- Apartment is park orientating with ample district views
- Within metres of the Tram Shed retail
- Main bedroom with balcony access
- Open plan living opening onto a second balcony
- Within moments walk to light rail and bus services
- Secure basement storage cage included
- Sunny Kitchen with Caesar stone benchtops and Mile appliances
- Underground security car space