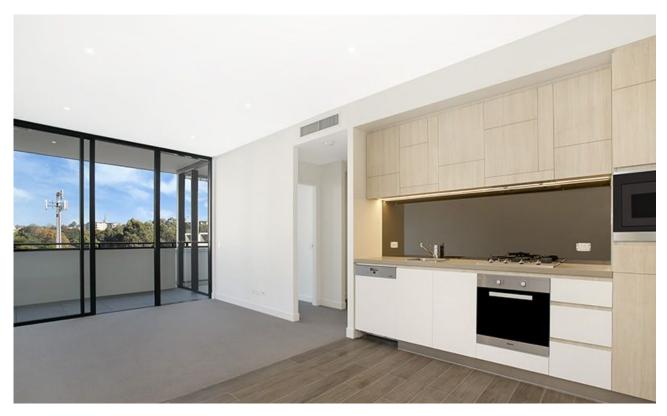

## Deposit Taken | More are available, call our team on: 02 8588 8888

This 64sqm, 3rd floor Apartment features:

Highly Sought After One Bedroom

Highly Sought After 1-Bedroom Apartment in Harold Park

- Large bedrooms with generous built-in wardrobes
- Open-plan living with tiled dining area
- Contemporary kitchen with stone benchtop and Miele appliances
- Sleek bathroom with plenty of storage
- Generous balcony, perfect for entertaining
- Internal laundry with washer and dryer included
- Oversized study nook, perfect for a home office
- Secure storage cage included
- Ducted A/C, video intercom and NBN connectivity