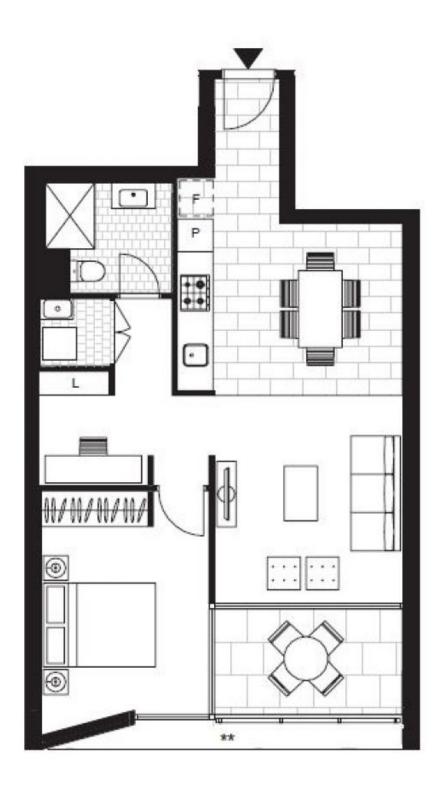

## **GLEBE, NSW** 302/147 Ross Street

## Deposit Taken | More are available, call our team on: 02 8588 8888

This 64sqm, 3rd floor Apartment features:

Highly Sought After One Bedroom

Highly Sought After 1-Bedroom Apartment in Harold Park

- Large bedrooms with generous built-in wardrobes
- Open-plan living with tiled dining area
- Contemporary kitchen with stone benchtop and Miele appliances
- Sleek bathroom with plenty of storage
- Generous balcony, perfect for entertaining
- Internal laundry with washer and dryer included
- Oversized study nook, perfect for a home office
- Secure storage cage included
- Ducted A/C, video intercom and NBN connectivity

## Deposit Taken | More are available: 02 8588 8888

Contact: Naz Sabzpouri

02 8588 8888 0401 545 440

Type: Apartment
Date Available: 02/06/2020
Bond: \$2000

https://www.resbymirvac.com

Plans shown are only indicative of layout. Dimensions are approximate.