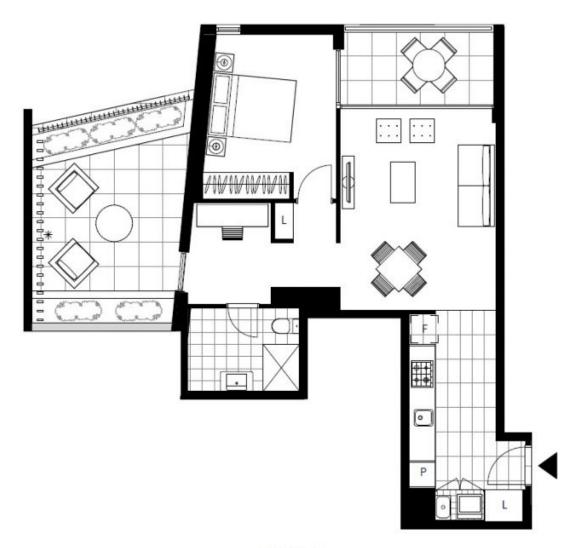

Bedroom Apartment With Parking This 1 bedroom has to offer:

- A separate bedroom with a separate study nook
- Huge private outdoor patio and second balcony
- Stone bench top and Miele appliances
- Internal laundry with washing machine and dryer
- Secure basement storage and car space
- Within moments walk to public transport, shops, & cafes

Call Real Estate Services by Mirvac on (02) 8588 8888 for further information



## **Deposit Taken**

| Bopoolt ranon               |  |
|-----------------------------|--|
| Naz Sabzpouri               |  |
| 02 8588 8888                |  |
| 0401 545 440                |  |
| Apartment                   |  |
| 17/06/2017                  |  |
| \$2680                      |  |
| https://www.resbymirvac.com |  |
|                             |  |



LEVEL 1

Plans shown are only indicative of layout. Dimensions are approximate.