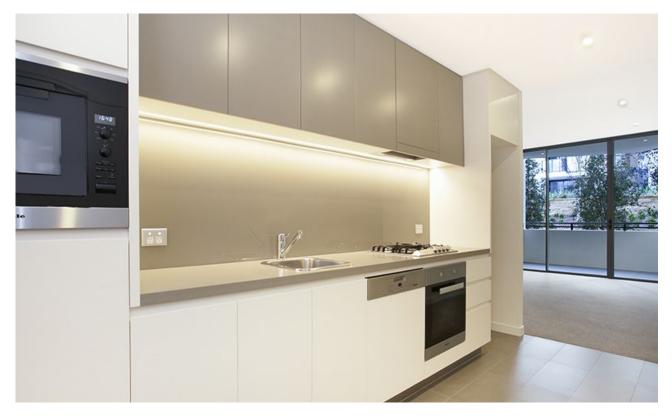

## **DEPOSIT TAKEN**

Huge 1 Bedroom Apartment With Parking This 1 bedroom has to offer:

- A separate bedroom with a separate study nook
- Huge private outdoor patio and second balcony
- Stone bench top and Miele appliances
- Internal laundry with washing machine and dryer
- Secure basement storage and car space
- Within moments walk to public transport, shops, & cafes