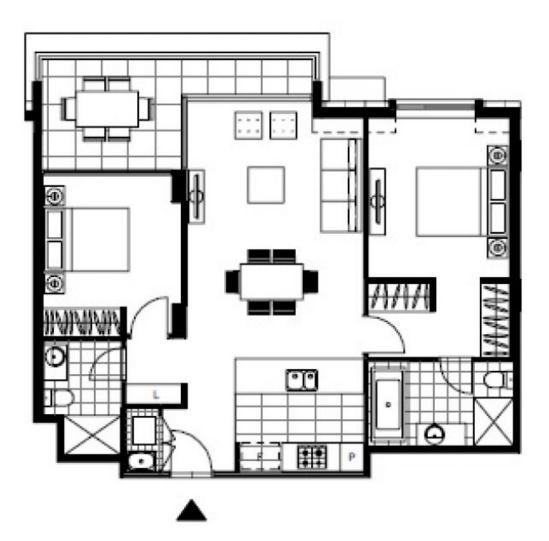

## **Pertfectly Appointed 2 Bedroom Apartment**

This 2 bedroom apartment has to offer;

- Split 2 bedroom design with built ins in each
- Caesar stone kitchen with Miele appliances
- Open plan living/dining opening to Northern balcony
- Internal laundry, washer and dryer included
- Allocated parking with secure storage space
- Minutes walk to light rail, buses and shops.