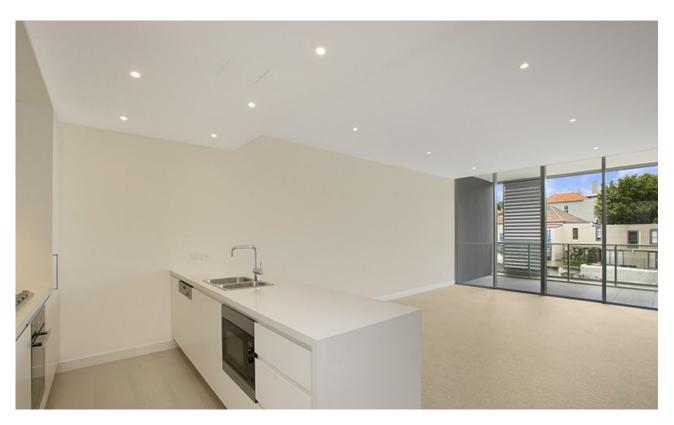

## **Pertfectly Appointed 2 Bedroom Apartment**

This 2 bedroom apartment has to offer;

- Split 2 bedroom design with built ins in each
- Caesar stone kitchen with Miele appliances
- Open plan living/dining opening to Northern balcony
- Internal laundry, washer and dryer included
- Allocated parking with secure storage space
- Minutes walk to light rail, buses and shops.