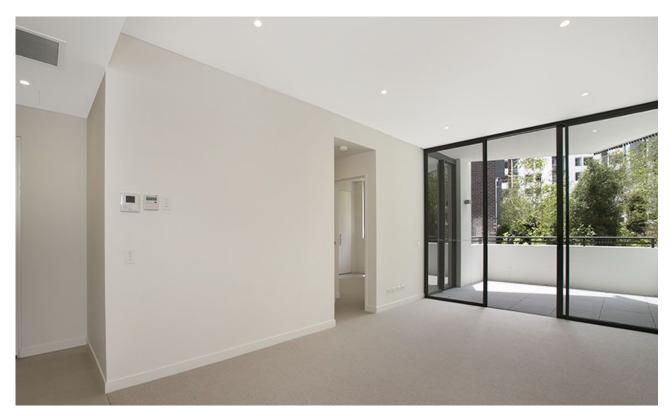

## **DEPOSIT TAKEN**

Garden Facing One Bedroom Apartment
This beautiful one bedroom apartment has to offer;

- Combined lounge dining
- large bedroom with built ins
- Internal washing machine & dryer included
- Modern kitchen with stone bench tops with Miele appliances
- Large garden facing balcony
- Secure storage cage
- Sorry, pets not permitted
- Walking distance to buses, the light rail and the Tramsheds