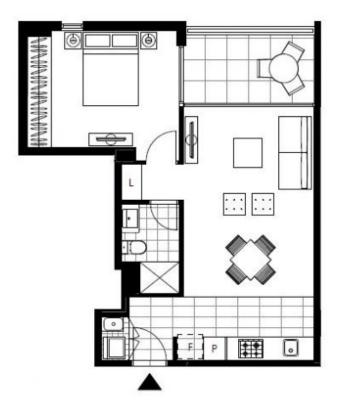

## **GLEBE, NSW** 1307/1 Scotsman Street

## **DEPOSIT TAKEN**

Garden Facing One Bedroom Apartment
This beautiful one bedroom apartment has to offer;

- Combined lounge dining
- large bedroom with built ins
- Internal washing machine & dryer included
- Modern kitchen with stone bench tops with Miele appliances
- Large garden facing balcony
- Secure storage cage
- Sorry, pets not permitted
- Walking distance to buses, the light rail and the Tramsheds