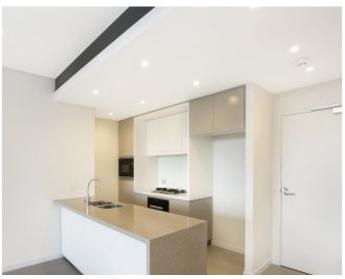

## Deposit Taken | More are available, call our team on: 02 8588 8888

This 94sqm, 6th floor Apartment has to offer: Modern 2-Bedroom Apartment in Harold Park

- Large bedrooms with floor to ceiling built-ins
- Spacious balcony with leafy outlook
- Stone benchtops and Miele appliances in kitchen
- Modern bathrooms with bathtub in ensuite
- Open plan living and dining area
- Secure basement storage cage and car space included
- Ducted A/C, video intercom and NBN connectivity
- Walking distance to buses, the light rail and the Tramsheds