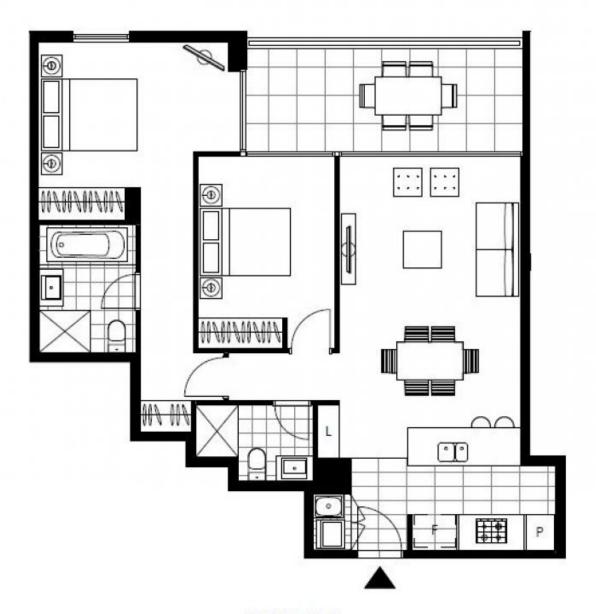

## Deposit Taken | More are available, call our team on: 02 8588 8888

This 94sqm, 6th floor Apartment has to offer: Modern 2-Bedroom Apartment in Harold Park

- Large bedrooms with floor to ceiling built-ins
- Spacious balcony with leafy outlook
- Stone benchtops and Miele appliances in kitchen
- Modern bathrooms with bathtub in ensuite
- Open plan living and dining area
- Secure basement storage cage and car space included
- Ducted A/C, video intercom and NBN connectivity
- Walking distance to buses, the light rail and the Tramsheds