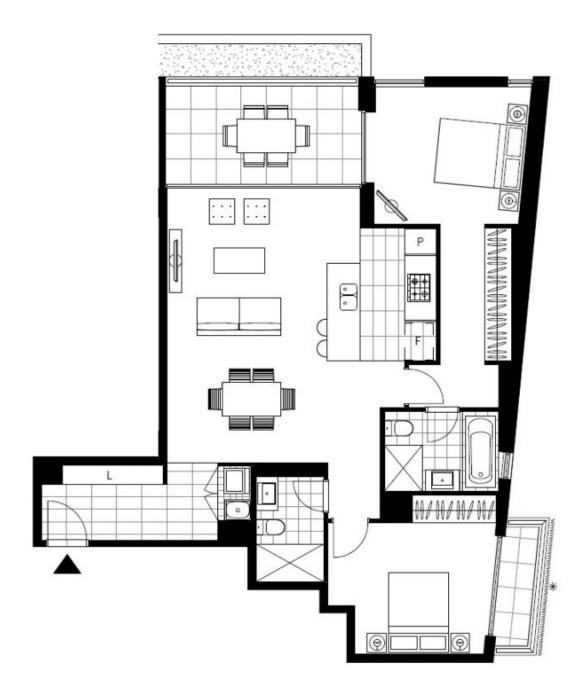

## LARGE 2 BEDROOM APARTMENT LOCATED IN 8 **HAROLD PARK**

This brand new 105sqm two bedroom apartment includes;

- Double bedrooms, generous size built in robes
- Ceaser stone bench top in open plan kitchen
- Miele Appliances and ample storage space
- Internal laundry with dryer and washer
- Secure car space and a secure storage cage
- Close proximity to buses and the Light Rail

Plans shown are only indicative of layout. Dimensions are approximate.