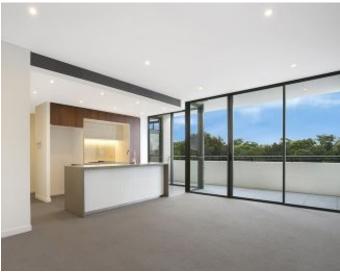

## **OPEN FOR INSPECTION - SAT 11.00-12.00PM**

This superb 3 bedroom apartment in the heart of Glebe has to offer;

- 3 large bedroom with built ins in each
- Master bedroom with en suite bathroom and walk in robe
- Chefs style kitchen, Miele appliances
- Internal laundry with washer and dryer included
- Secure storage cage with 2 x parking spaces
- Juliette balcony off second bedroom