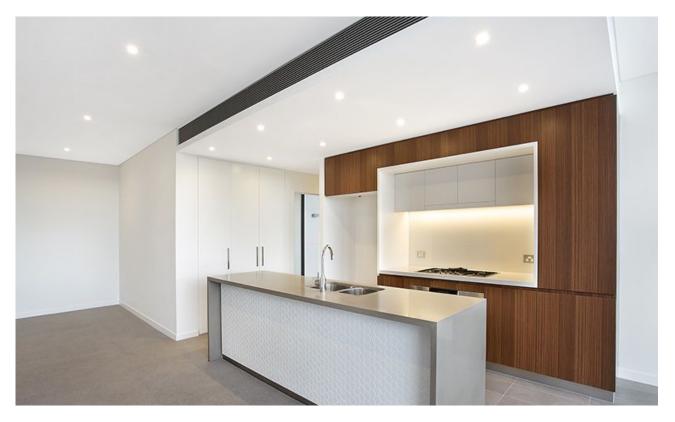

## **OPEN FOR INSPECTION - SAT 11.00-12.00PM**

This superb 3 bedroom apartment in the heart of Glebe has to offer;

- 3 large bedroom with built ins in each
- Master bedroom with en suite bathroom and walk in robe
- Chefs style kitchen, Miele appliances
- Internal laundry with washer and dryer included
- Secure storage cage with 2 x parking spaces
- Juliette balcony off second bedroom