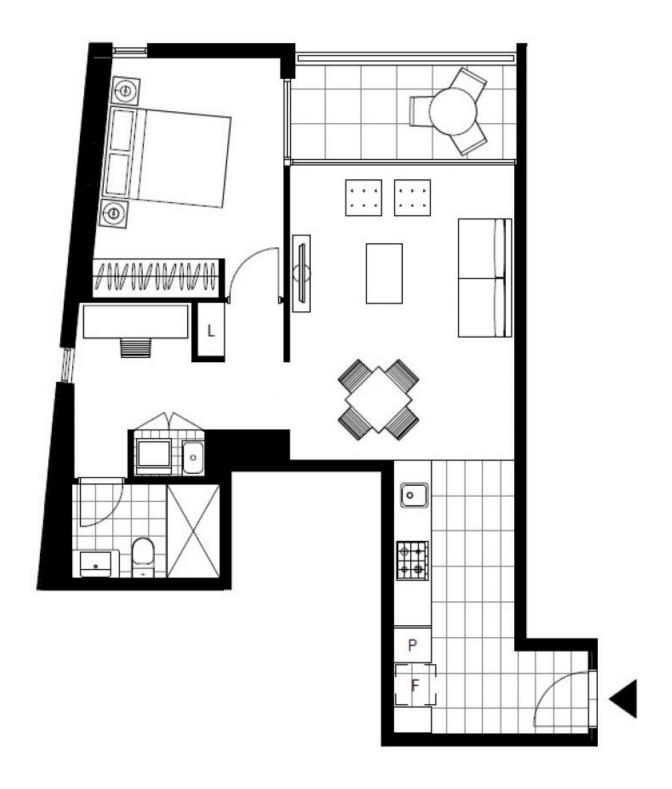

## \*\*\* Open Sat 14/05 @ 10.00 - 10.30am \*\*\* This apartment offers:

- Sunny kitchen with Caesar bench tops and Miele appliances
- Large separate bedroom with built-ins
- Open plan living, opening onto balcony
- Internal laundry with dryer and washing machine INCLUDED
- Within moments walk to public transport, shops, & cafes
- Secure basement storage cage included

## LEVEL 4, 5

Plans shown are only indicative of layout. Dimensions are approximate.

**GLEBE, NSW** 7411/2 Cullen Close