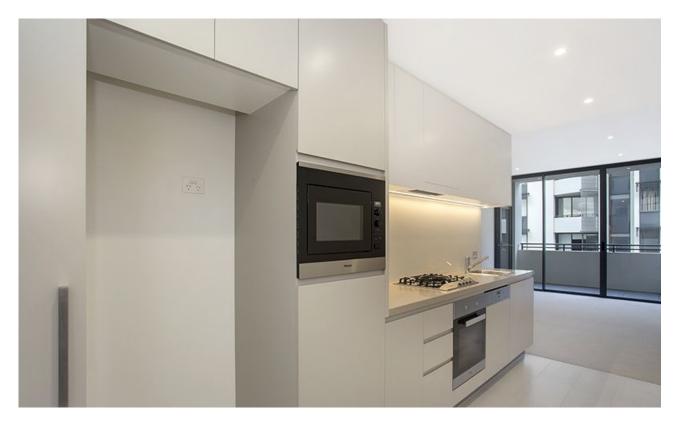

## \*\*\* Open Sat 14/05 @ 10.00 - 10.30am \*\*\* This apartment offers:

- Sunny kitchen with Caesar bench tops and Miele appliances
- Large separate bedroom with built-ins
- Open plan living, opening onto balcony
- Internal laundry with dryer and washing machine INCLUDED
- Within moments walk to public transport, shops, & cafes
- Secure basement storage cage included