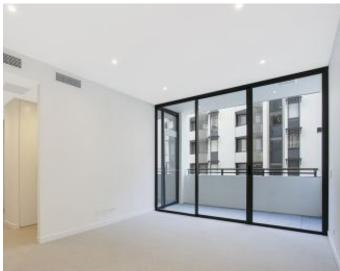

## \*\*\* Open Sat 14/05 @ 10.00 - 10.30am \*\*\* This apartment offers:

- Sunny kitchen with Caesar bench tops and Miele appliances
- Large separate bedroom with built-ins
- Open plan living, opening onto balcony
- Internal laundry with dryer and washing machine INCLUDED
- Within moments walk to public transport, shops, & cafes
- Secure basement storage cage included