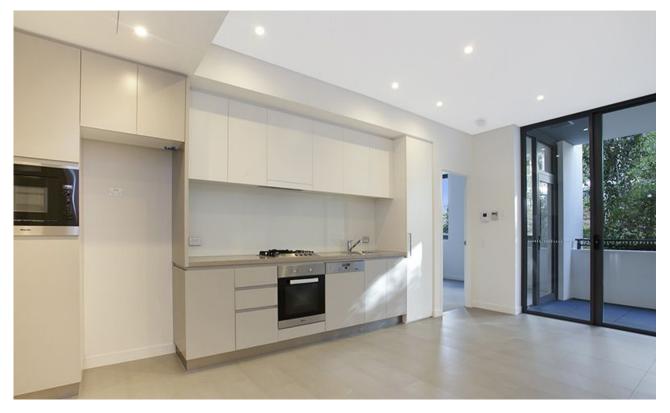

## One Bedroom with garden views This one bedroom within the Harold Park Estate offers;

- Open plan living area which opens out onto Balcony
- Separate bedroom with built in cupboards
- Miele appliances in kitchen, inc. gas cook top
- Internal Laundry with Washing machine and Dryer
- Secure Storage cage also included
- Close proximity to Schools, Parks and Transport