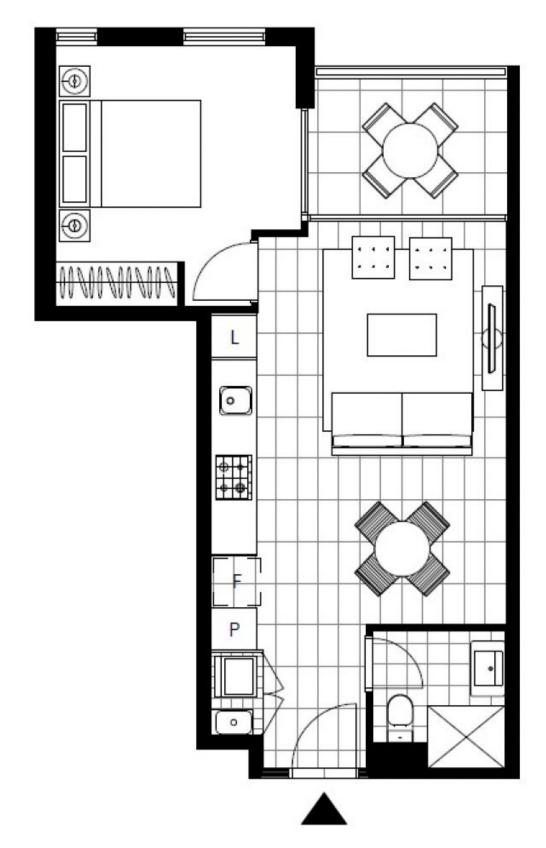

oom with garden views This one bedroom within the Harold Park Estate offers;

- Open plan living area which opens out onto Balcony
- Separate bedroom with built in cupboards
- Miele appliances in kitchen, inc. gas cook top
- Internal Laundry with Washing machine and Dryer
- Secure Storage cage also included
- Close proximity to Schools, Parks and Transport



| 530                         |               |
|-----------------------------|---------------|
| Contact:                    | Naz Sabzpouri |
|                             | 02 8588 8888  |
|                             | 0401 545 440  |
| Туре:                       | Apartment     |
| Date Available:             | 26/04/2016    |
| Bond:                       | \$2120        |
| https://www.resbymirvac.com |               |

RES



Plans shown are only indicative of layout. Dimensions are approximate.