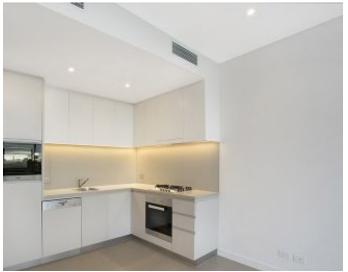

## Superb 1 bedroom apartment with Harold Park This North-West facing 1 bedroom has to offer;

- Large bedroom complete with built ins
- L-shaped Chef's kitchen, Miele appliances
- Fully tiled living and dining, opening to private balcony
- Internal laundry, washer and dryer included
- Level 6, orientating Cullen Close
- Within walking distance to light rail, bus and local shops