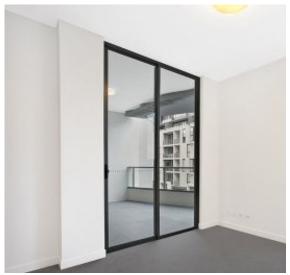

## Corner "Split Bedroom" Apartment

This fourth level "Split Bedroom" apartment within Maestro has to offer;

- A split bedroom design (No common walls), large built-ins in each
- Open plan living/dining opening to private balcony overlooking Minogue Crescent
- Master bedroom has own access to balcony and en suite bathroom
- Caesar stone benches in kitchen with integrated Miele appliances
- Internal laundry with NEW Fisher & Paykel washer/dryer
- Secure allocated parking with secure basement storage cage
- with footsteps to Light Rail, buses and shops