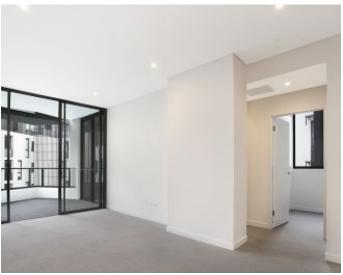

## Corner "Split Bedroom" Apartment

This fourth level "Split Bedroom" apartment within Maestro has to offer;

- A split bedroom design (No common walls), large built-ins in each
- Open plan living/dining opening to private balcony overlooking Minogue Crescent
- Master bedroom has own access to balcony and en suite bathroom
- Caesar stone benches in kitchen with integrated Miele appliances
- Internal laundry with NEW Fisher & Paykel washer/dryer
- Secure allocated parking with secure basement storage cage
- with footsteps to Light Rail, buses and shops