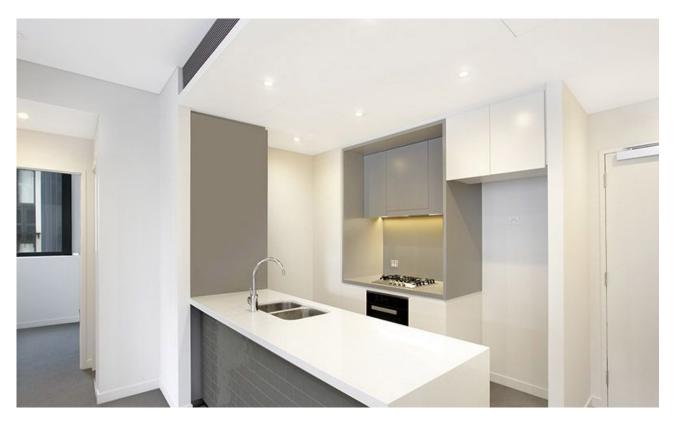

## Corner "Split Bedroom" Apartment

This fourth level "Split Bedroom" apartment within Maestro has to offer;

- A split bedroom design (No common walls), large built-ins in each
- Open plan living/dining opening to private balcony overlooking Minogue Crescent
- Master bedroom has own access to balcony and en suite bathroom
- Caesar stone benches in kitchen with integrated Miele appliances
- Internal laundry with NEW Fisher & Paykel washer/dryer
- Secure allocated parking with secure basement storage cage
- with footsteps to Light Rail, buses and shops