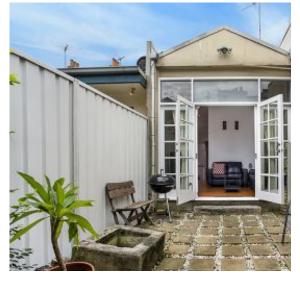

## Immaculate 2 Bedroom Terrace with Parking This perfectly positioned terrace in Glebe has to offer;

- Upstairs bedrooms with built ins and Juliette Balcony off Master
- Updated kitchen, Caesar Stone benches with dishwasher included
- Generous layout downstairs, separate living and dining
- Parking via rear lane access, plenty of room for outdoor dining and BBQ
- Within walking distance to Light Rail, fish markets and shops