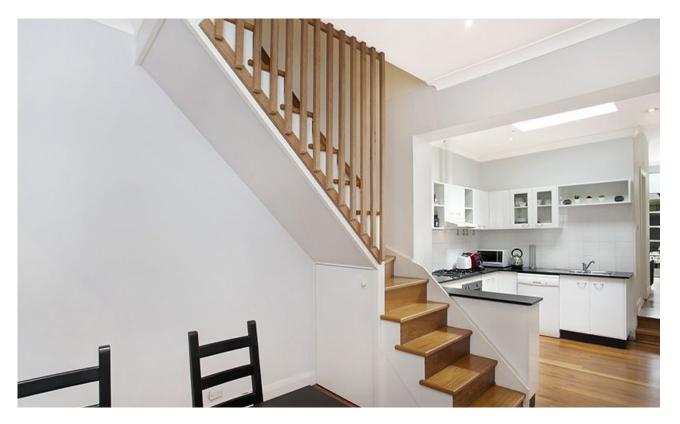

## Immaculate 2 Bedroom Terrace with Parking This perfectly positioned terrace in Glebe has to offer;

- Upstairs bedrooms with built ins and Juliette Balcony off Master
- Updated kitchen, Caesar Stone benches with dishwasher included
- Generous layout downstairs, separate living and dining
- Parking via rear lane access, plenty of room for outdoor dining and BBQ
- Within walking distance to Light Rail, fish markets and shops