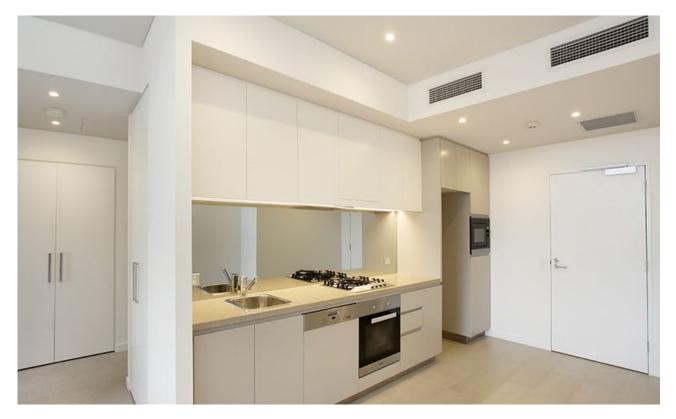

## North-East Facing One Bedroom Apartment

This brand new one bedroom apartment offers:

- Sunny kitchen with Caesar stone bench tops and Miele appliances
- Large separate bedroom with ample storage
- Open plan living, opening onto private balcony
- Internal laundry with dryer and washing machine INCLUDED
- Within moments walk to public transport, shops, & cafes
- Secure basement storage cage included