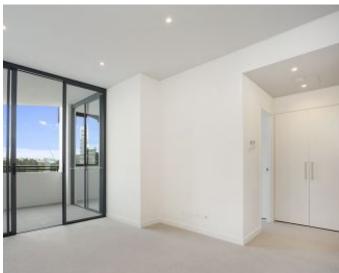

## North-East Facing One Bedroom Apartment

This brand new one bedroom apartment offers:

- Sunny kitchen with Caesar stone bench tops and Miele appliances
- Large separate bedroom with ample storage
- Open plan living, opening onto private balcony
- Internal laundry with dryer and washing machine INCLUDED
- Within moments walk to public transport, shops, & cafes
- Secure basement storage cage included