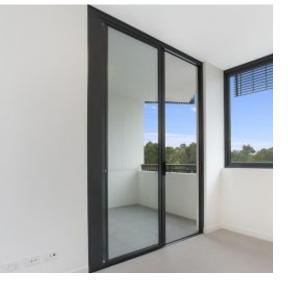

## North-East Facing One Bedroom Apartment

This brand new one bedroom apartment offers:

- Sunny kitchen with Caesar stone bench tops and Miele appliances
- Large separate bedroom with ample storage
- Open plan living, opening onto private balcony
- Internal laundry with dryer and washing machine INCLUDED
- Within moments walk to public transport, shops, & cafes
- Secure basement storage cage included