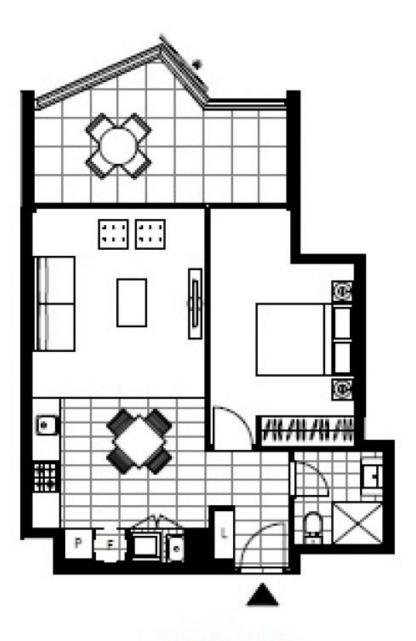

## **GLEBE, NSW** 7512/2 Cullen Close

## Deposit taken by Harry Kinezos! - For more apartments contact 0401 545 440

This 63sqm, 5th floor Apartment has to offer:

- Large bedroom with floor to ceiling built-in wardrobe
- Balcony with view over internal gardens
- Stone benchtops and Miele appliances in kitchen
- Modern bathroom with vanity storage
- Open plan living and dining area
- Internal laundry with washer and dryer included
- Secure basement storage cage
- Ducted A/C, video intercom and NBN connectivity
- 450m walk to buses, the light rail and the Tramsheds

## **DEPOSIT TAKEN!**

Contact: Naz Sabzpouri

02 8588 8888 0401 545 440

Type: Apartment Date Available: 22/02/2021 Bond: \$2000

https://www.resbymirvac.com

LEVEL 2, 4, 5, 6

Plans shown are only indicative of layout. Dimensions are approximate.