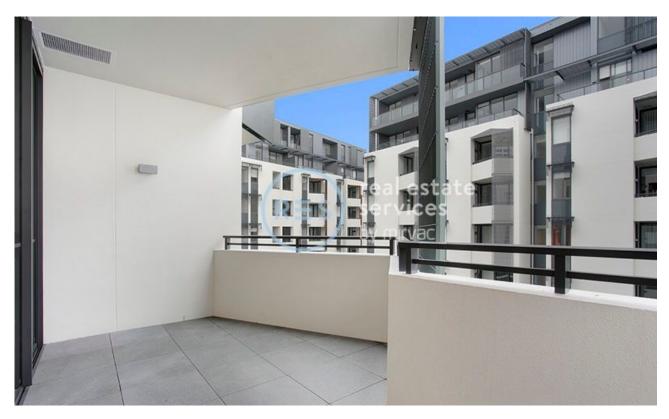

## Deposit taken by Harry Kinezos! - For more apartments contact 0401 545 440

This 63sqm, 5th floor Apartment has to offer:

- Large bedroom with floor to ceiling built-in wardrobe
- Balcony with view over internal gardens
- Stone benchtops and Miele appliances in kitchen
- Modern bathroom with vanity storage
- Open plan living and dining area
- Internal laundry with washer and dryer included
- Secure basement storage cage
- Ducted A/C, video intercom and NBN connectivity
- 450m walk to buses, the light rail and the Tramsheds