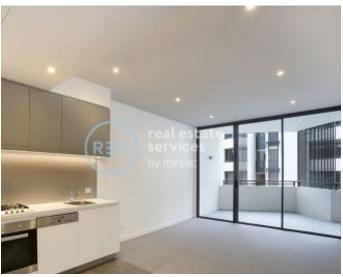

## Deposit taken by Harry Kinezos! - For more apartments contact 0401 545 440

This 63sqm, 5th floor Apartment has to offer:

- Large bedroom with floor to ceiling built-in wardrobe
- Balcony with view over internal gardens
- Stone benchtops and Miele appliances in kitchen
- Modern bathroom with vanity storage
- Open plan living and dining area
- Internal laundry with washer and dryer included
- Secure basement storage cage
- Ducted A/C, video intercom and NBN connectivity
- 450m walk to buses, the light rail and the Tramsheds