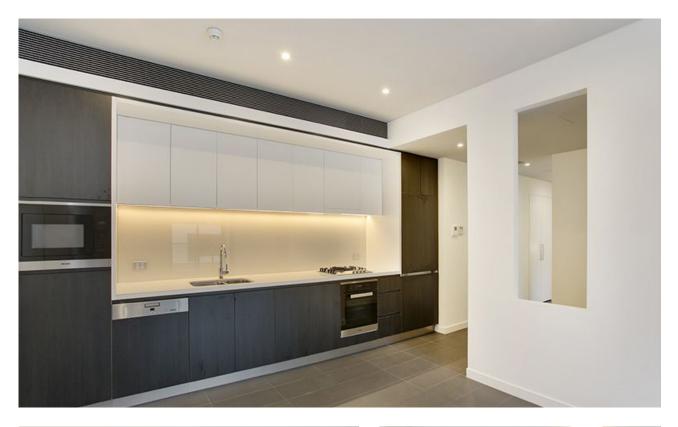

## Deposit Taken | More are available, call our team on: 02 Deposit Taken | More are 8588 8888

This superb 2 bedroom, 2 bathroom apartment has to offer; Garden Facing 2-Bedroom Apartment

- Large bedrooms with floor to ceiling built-in wardrobes
- Open-plan living and dining area flowing onto balcony
- Large garden facing private balcony spanning the entire property
- Modern kitchen with stone benchtops and Miele appliances
- Sleek bathrooms with plenty of storage, bath in ensuite
- Study Nook
- Fully integrated fridge included
- Miele washer and dryer included
- Secure car space and storage cage included
- Ducted A/C, video intercom and NBN connectivity