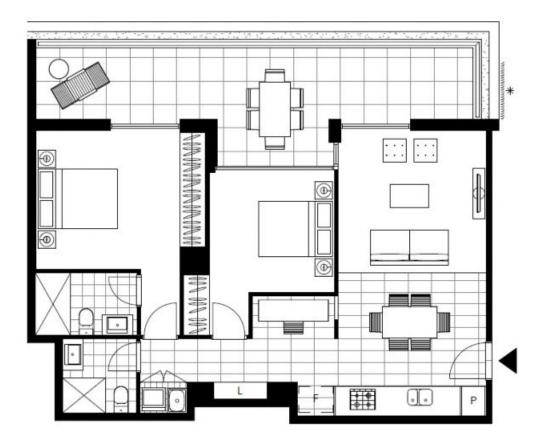

## Deposit Taken | More are available, call our team on: 02 Deposit Taken | More are 8588 8888

This superb 2 bedroom, 2 bathroom apartment has to offer; Garden Facing 2-Bedroom Apartment

- Large bedrooms with floor to ceiling built-in wardrobes
- Open-plan living and dining area flowing onto balcony
- Large garden facing private balcony spanning the entire property
- Modern kitchen with stone benchtops and Miele appliances
- Sleek bathrooms with plenty of storage, bath in ensuite
- Study Nook
- Fully integrated fridge included
- Miele washer and dryer included
- Secure car space and storage cage included
- Ducted A/C, video intercom and NBN connectivity

Plans shown are only indicative of layout. Dimensions are approximate.