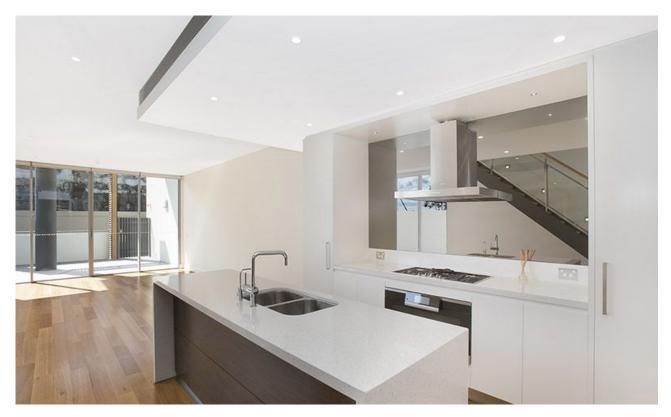

Open-plan living and dining areas form the centrepiece of this prestigious terrace. Light filled spaces flow through to a modern Miele kitchen, then spills to a generous landscaped courtyard, perfect for outdoor dining and entertaining. Designed for a contemporary lifestyle, the terrace also features a second living area that could be used as a formal living room or large home office as well as a guest powder room on the ground floor. Upstairs holds 3 generously sized bedrooms with 2 designer bathrooms. This terrace also offers direct, internal access to 2 secure car spaces and storage