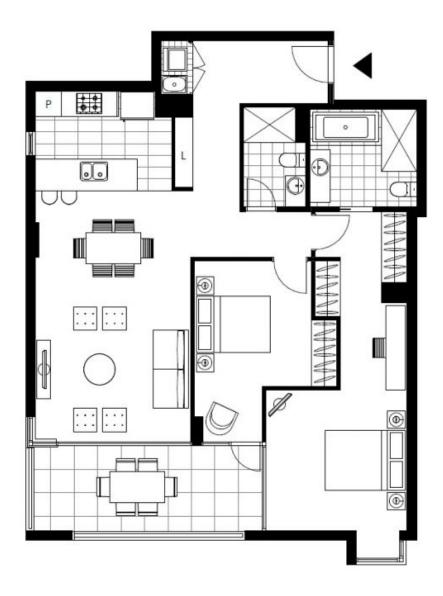

## Large & Bright 2 Bedroom Apartment \*\*\* Open Home Sat 9/4 @ 10.30 - 10.50am \*\*\*

\*\*\* Open Home Sat 9/4 @ 10.30 - 10.50am \*\*\*

This large, corner two bedroom apartment has to offer;

• Within metres of public transport

• Light filled, corner apartment with own vestibule

• Private balcony with dual access from living and bedrooms

• Internal laundry with washing machine and dryer

775

Contact: Matthew Matthews

02 8588 8888

0418 266 590 **Type:** Apartment

**Date Available:** 02/04/2016 **Bond:** \$3100

https://www.resbymirvac.com

Plans shown are only indicative of layout. Dimensions are approximate.