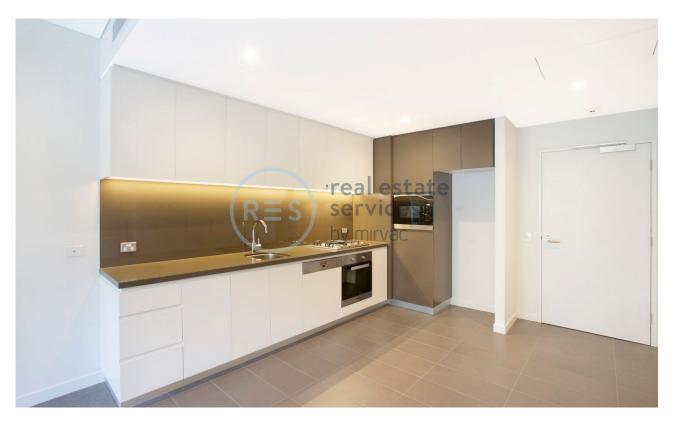

## Deposit Taken | More are available, call our team on: 02 8588 8888

This 77sqm, 1-Bedroom Apartment with courtyard features: Terrace Style Apartment with Parking Included

- An apartment with a courtyard & private entrance| Parking included
- Large bedroom with floor to ceiling built-in wardrobes
- Modern kitchen with stone benchtop and Miele appliances
- Open-plan living and dining area
- Large west-facing courtyard
- Sleek bathroom with plenty of storage
- Internal laundry with washing machine and dryer included
- Secure car space and storage cage included
- Ducted air conditioning, video intercom and NBN connectivity
- 600m to the Tramsheds, light rail station and public transport