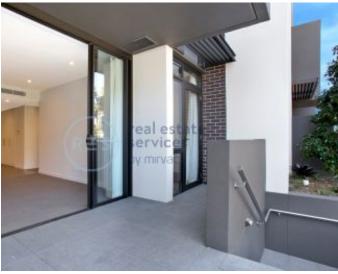

## Deposit Taken | More are available, call our team on: 02 8588 8888

This 77sqm, 1-Bedroom Apartment with courtyard features: Terrace Style Apartment with Parking Included

- An apartment with a courtyard & private entrance| Parking included
- Large bedroom with floor to ceiling built-in wardrobes
- Modern kitchen with stone benchtop and Miele appliances
- Open-plan living and dining area
- Large west-facing courtyard
- Sleek bathroom with plenty of storage
- Internal laundry with washing machine and dryer included
- Secure car space and storage cage included
- Ducted air conditioning, video intercom and NBN connectivity
- 600m to the Tramsheds, light rail station and public transport