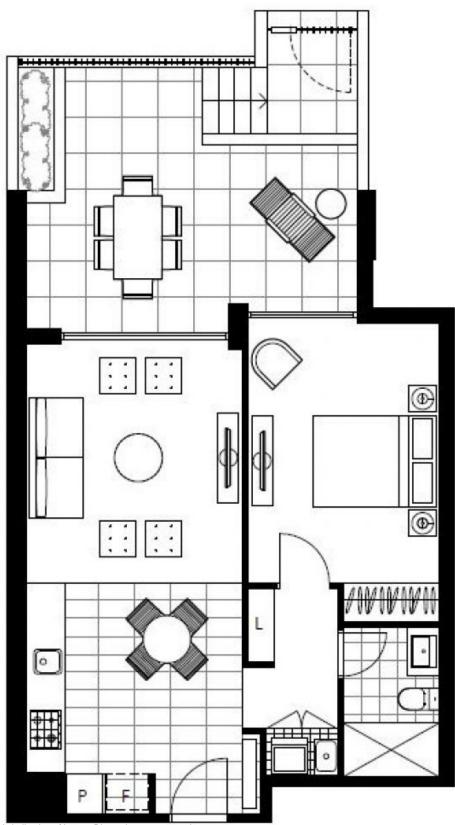

## Deposit Taken | More are available, call our team on: 02 8588 8888

This 77sqm, 1-Bedroom Apartment with courtyard features: Terrace Style Apartment with Parking Included

- An apartment with a courtyard & private entrance| Parking included
- Large bedroom with floor to ceiling built-in wardrobes
- Modern kitchen with stone benchtop and Miele appliances
- Open-plan living and dining area
- Large west-facing courtyard
- Sleek bathroom with plenty of storage
- Internal laundry with washing machine and dryer included
- Secure car space and storage cage included
- Ducted air conditioning, video intercom and NBN connectivity
- 600m to the Tramsheds, light rail station and public transport

Plans shown are only indicative of layout. Dimensions are approximate.

**GLEBE, NSW** 17 Minogue Crescent