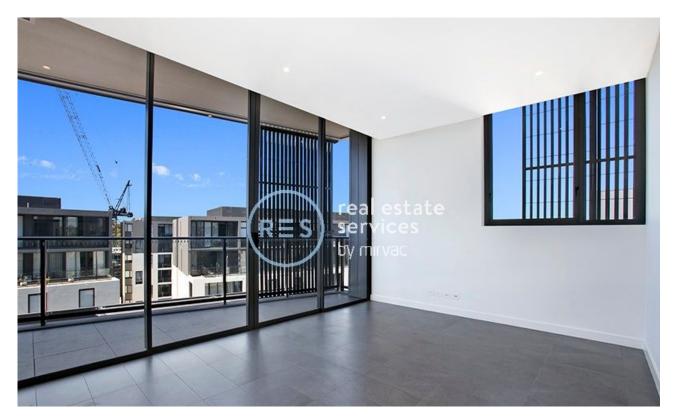

## **Deposit Taken!**

This 53sqm, 8th floor 1-Bedroom Apartment features: 1-Bedroom with Parking Apartment in Harold Park

- Large bedroom with floor to ceiling built-in wardrobe
- Tiled, open-plan living and dining area
- Modern kitchen with stone benchtop and Miele appliances
- Sleek bathrooms with plenty of vanity storage
- South-east facing balcony
- Internal laundry with washing machine and dryer included
- Secure car space and storage cage included
- Ducted Air conditioning, video intercom and NBN connectivity
- 300m to the Tramsheds, light rail station and public transport