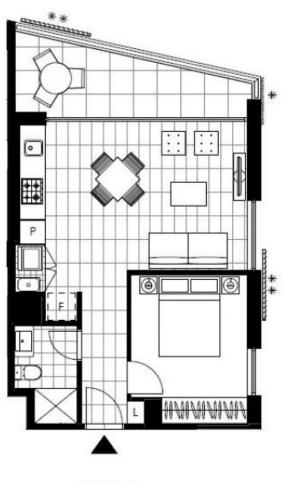

## GLEBE, NSW 5806/148 Ross Street

## **Deposit Taken!**

This 53sqm, 8th floor 1-Bedroom Apartment features: 1-Bedroom with Parking Apartment in Harold Park

- Large bedroom with floor to ceiling built-in wardrobe
- Tiled, open-plan living and dining area
- Modern kitchen with stone benchtop and Miele appliances
- Sleek bathrooms with plenty of vanity storage
- South-east facing balcony
- Internal laundry with washing machine and dryer included
- Secure car space and storage cage included
- Ducted Air conditioning, video intercom and NBN connectivity
- 300m to the Tramsheds, light rail station and public transport

LEVEL 8

Plans shown are only indicative of layout. Dimensions are approximate.