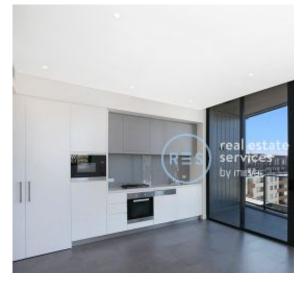

## **Deposit Taken!**

This 53sqm, 8th floor 1-Bedroom Apartment features: 1-Bedroom with Parking Apartment in Harold Park

- Large bedroom with floor to ceiling built-in wardrobe
- Tiled, open-plan living and dining area
- Modern kitchen with stone benchtop and Miele appliances
- Sleek bathrooms with plenty of vanity storage
- South-east facing balcony
- Internal laundry with washing machine and dryer included
- Secure car space and storage cage included
- Ducted Air conditioning, video intercom and NBN connectivity
- 300m to the Tramsheds, light rail station and public transport