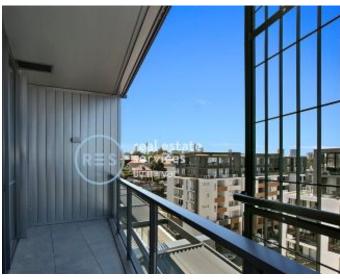

## **Deposit Taken!**

This 53sqm, 8th floor 1-Bedroom Apartment features: 1-Bedroom with Parking Apartment in Harold Park

- Large bedroom with floor to ceiling built-in wardrobe
- Tiled, open-plan living and dining area
- Modern kitchen with stone benchtop and Miele appliances
- Sleek bathrooms with plenty of vanity storage
- South-east facing balcony
- Internal laundry with washing machine and dryer included
- Secure car space and storage cage included
- Ducted Air conditioning, video intercom and NBN connectivity
- 300m to the Tramsheds, light rail station and public transport