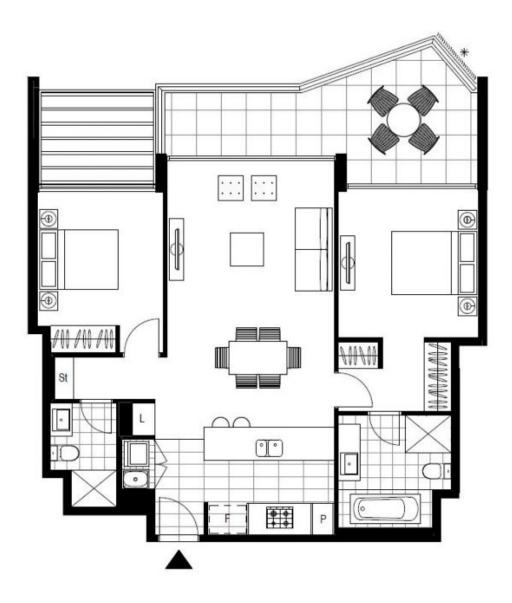

## **Deposit Taken!**

This 99sqm, 6th floor Apartment features: Split Bedroom Apartment in the Heart of Glebe

North-East Facing 2-Bedroom Apartment in Harold Park

- Spacious bedrooms with built-in wardrobes
- Open-plan living and dining area, leading to the balcony
- Stylish kitchen with stone benchtops and Miele appliances
- Sleek bathrooms with generous vanity storage, bath in ensuite
- Sunny balcony, perfect for entertaining
- Internal laundry with washing machine and dryer included
- Separate study nook, perfect for a home office
- Secure car space and storage cage included
- Ducted A/C, video intercom and NBN connectivity

## **Deposit Taken**

Contact: Matthew Matthews

02 8588 8888 0418 266 590

Type: Apartment
Date Available: 11/05/2020
Bond: \$2840

https://www.resbymirvac.com

Plans shown are only indicative of layout. Dimensions are approximate.