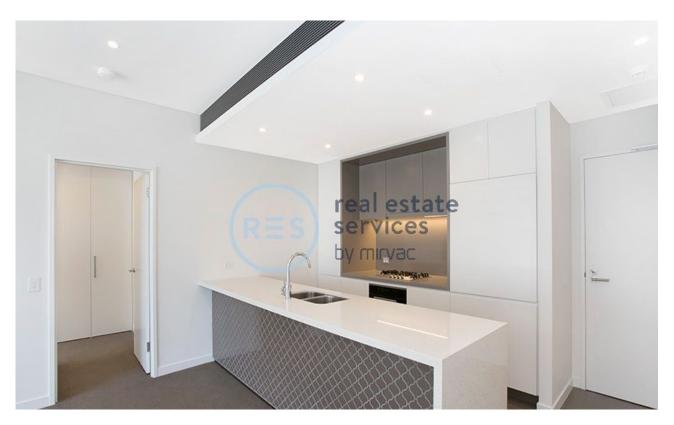

## **Deposit Taken!**

This 99sqm, 6th floor Apartment features: Split Bedroom Apartment in the Heart of Glebe

North-East Facing 2-Bedroom Apartment in Harold Park

- Spacious bedrooms with built-in wardrobes
- Open-plan living and dining area, leading to the balcony
- Stylish kitchen with stone benchtops and Miele appliances
- Sleek bathrooms with generous vanity storage, bath in ensuite
- Sunny balcony, perfect for entertaining
- Internal laundry with washing machine and dryer included
- Separate study nook, perfect for a home office
- Secure car space and storage cage included
- Ducted A/C, video intercom and NBN connectivity