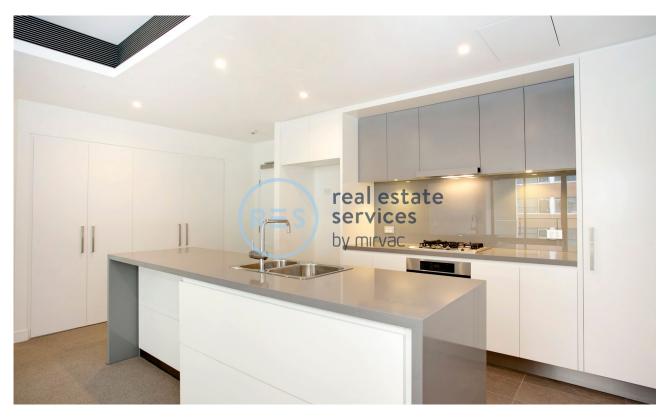

## Deposit Taken!

This 121sqm, 2-Bedroom Apartment has to offer: North-west facing 2-Bedroom Apartment in Harold Park

- Large bedrooms with built-in wardrobes
- Sleek bathrooms, bath in ensuite
- Spacious open-plan living and dining
- Access to balcony from master bedroom and living room
- Modern kitchen with stone benchtops and Miele appliances
- Internal laundry with washer and dryer included
- Study nook at entry, perfect for a home office
- Ducted A/C, video intercom and NBN connectivity
- Secure basement car space and storage cage included
- 400m from public transport and The Tramsheds