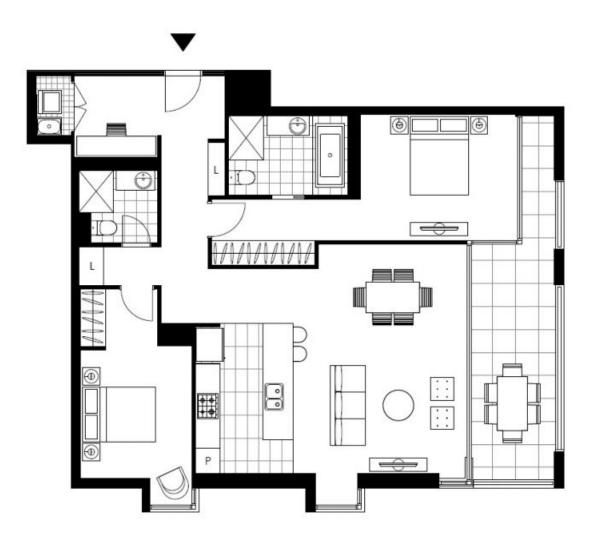

## Deposit Taken!

This 121sqm, 2-Bedroom Apartment has to offer: North-west facing 2-Bedroom Apartment in Harold Park

- Large bedrooms with built-in wardrobes
- Sleek bathrooms, bath in ensuite
- Spacious open-plan living and dining
- Access to balcony from master bedroom and living room
- Modern kitchen with stone benchtops and Miele appliances
- Internal laundry with washer and dryer included
- Study nook at entry, perfect for a home office
- Ducted A/C, video intercom and NBN connectivity
- Secure basement car space and storage cage included
- 400m from public transport and The Tramsheds