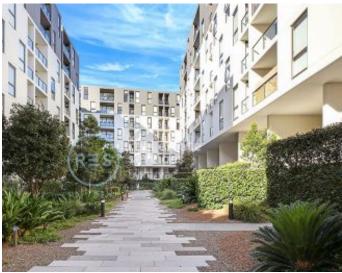

## Deposit Taken!

This 121sqm, 2-Bedroom Apartment has to offer: North-west facing 2-Bedroom Apartment in Harold Park

- Large bedrooms with built-in wardrobes
- Sleek bathrooms, bath in ensuite
- Spacious open-plan living and dining
- Access to balcony from master bedroom and living room
- Modern kitchen with stone benchtops and Miele appliances
- Internal laundry with washer and dryer included
- Study nook at entry, perfect for a home office
- Ducted A/C, video intercom and NBN connectivity
- Secure basement car space and storage cage included
- 400m from public transport and The Tramsheds