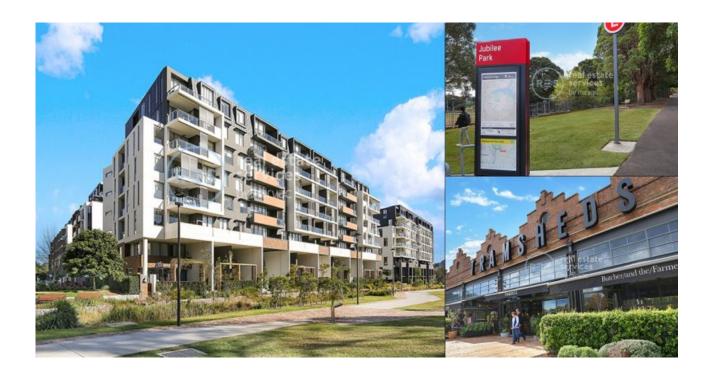

## Park facing 1-Bedroom Apartment in Harold Park

This 67sqm, 4th floor Apartment features:

- Large bedroom with generous built-in wardrobe
- Open-plan living and dining area
- Contemporary kitchen with stone benchtop and Miele appliances
- Sleek bathroom with vanity storage
- North West-facing balcony, overlooking the park
- Internal laundry with washer and dryer included
- Study nook, perfect for a home office
- Secure storage cage included
- Ducted A/C, video intercom and NBN connectivity
- 270m to the Heritage-listed Tramsheds, light rail station and public transport  $\,$