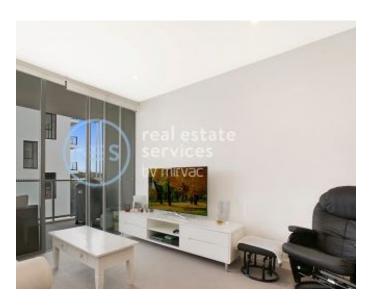

## Park facing 1-Bedroom Apartment in Harold Park

This 67sqm, 4th floor Apartment features:

- Large bedroom with generous built-in wardrobe
- Open-plan living and dining area
- Contemporary kitchen with stone benchtop and Miele appliances
- Sleek bathroom with vanity storage
- North West-facing balcony, overlooking the park
- Internal laundry with washer and dryer included
- Study nook, perfect for a home office
- Secure storage cage included
- Ducted A/C, video intercom and NBN connectivity
- 270m to the Heritage-listed Tramsheds, light rail station and public transport  $\,$