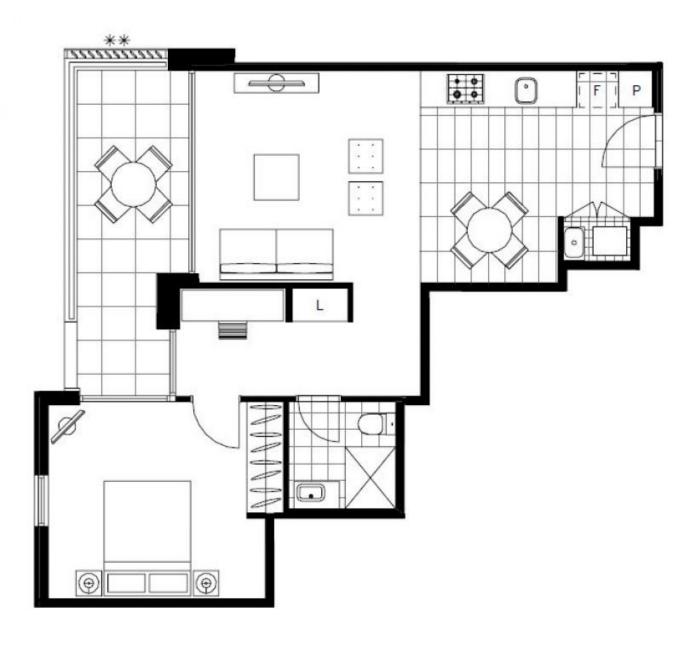

## Park facing 1-Bedroom Apartment in Harold Park

This 67sqm, 4th floor Apartment features:

- Large bedroom with generous built-in wardrobe
- Open-plan living and dining area
- Contemporary kitchen with stone benchtop and Miele appliances
- Sleek bathroom with vanity storage
- North West-facing balcony, overlooking the park
- Internal laundry with washer and dryer included
- Study nook, perfect for a home office
- Secure storage cage included
- Ducted A/C, video intercom and NBN connectivity
- 270m to the Heritage-listed Tramsheds, light rail station and public transport  $\,$