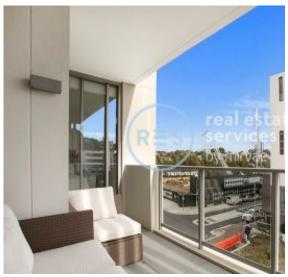

## Park facing 1-Bedroom Apartment in Harold Park

This 67sqm, 4th floor Apartment features:

- Large bedroom with generous built-in wardrobe
- Open-plan living and dining area
- Contemporary kitchen with stone benchtop and Miele appliances
- Sleek bathroom with vanity storage
- North West-facing balcony, overlooking the park
- Internal laundry with washer and dryer included
- Study nook, perfect for a home office
- Secure storage cage included
- Ducted A/C, video intercom and NBN connectivity
- 270m to the Heritage-listed Tramsheds, light rail station and public transport  $\,$