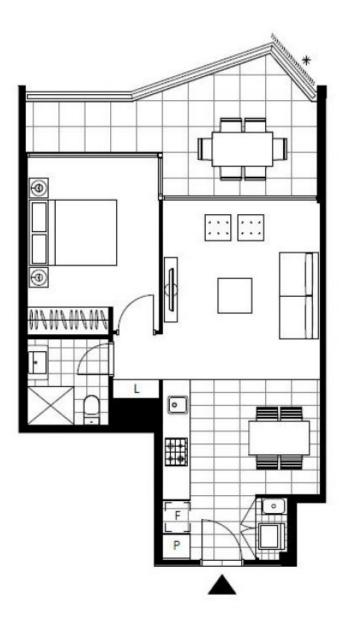

## GLEBE, NSW 3605/21 Scotsman Street

## **Deposit Taken!**

This 62sqm, 3rd floor Apartment has to offer: Spacious 1-Bedroom Apartment in Harold Park

- Large bedroom with floor to ceiling built-in wardrobe
- East-facing balcony with fixed louvers
- Stone benchtops and Miele appliances in kitchen
- Modern bathroom with vanity storage
- Open plan living and dining area
- Internal laundry with washer and dryer included
- Secure basement storage cage included
- Ducted A/C, video intercom and NBN connectivity
- 500m walk to buses, the light rail and the Tramsheds