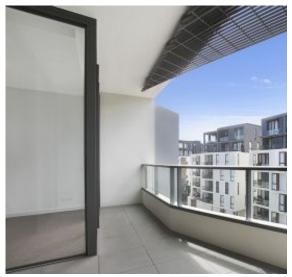

## **Deposit Taken!**

This 62sqm, 3rd floor Apartment has to offer: Spacious 1-Bedroom Apartment in Harold Park

- Large bedroom with floor to ceiling built-in wardrobe
- East-facing balcony with fixed louvers
- Stone benchtops and Miele appliances in kitchen
- Modern bathroom with vanity storage
- Open plan living and dining area
- Internal laundry with washer and dryer included
- Secure basement storage cage included
- Ducted A/C, video intercom and NBN connectivity
- 500m walk to buses, the light rail and the Tramsheds