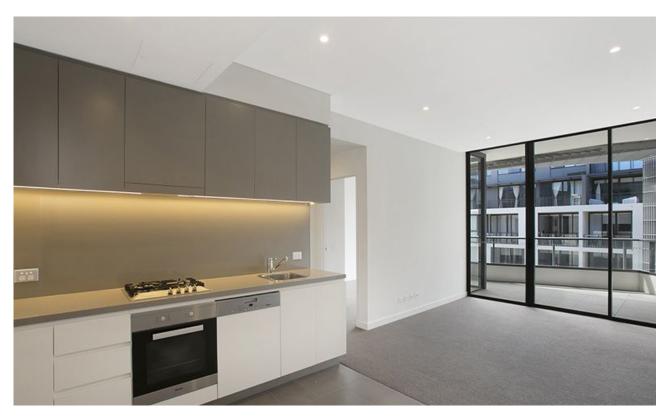

## **Deposit Taken!**

This 62sqm, 3rd floor Apartment has to offer: Spacious 1-Bedroom Apartment in Harold Park

- Large bedroom with floor to ceiling built-in wardrobe
- East-facing balcony with fixed louvers
- Stone benchtops and Miele appliances in kitchen
- Modern bathroom with vanity storage
- Open plan living and dining area
- Internal laundry with washer and dryer included
- Secure basement storage cage included
- Ducted A/C, video intercom and NBN connectivity
- 500m walk to buses, the light rail and the Tramsheds