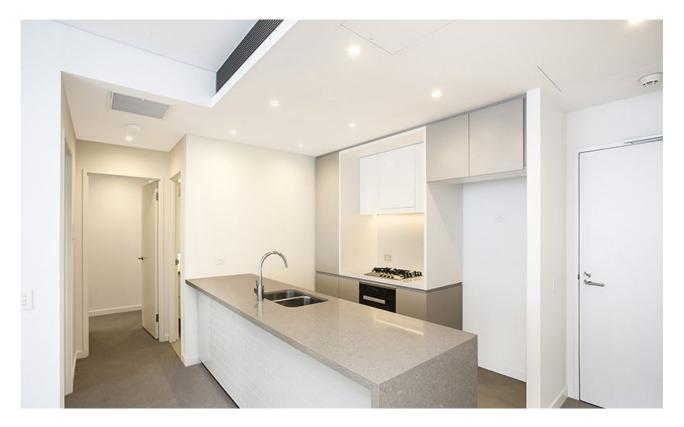

## DEPOSIT TAKEN

Modern Two Bedroom Apartment This beautiful two bedroom apartment has to offer;

- Combined lounge dining area
- Two large bedrooms both with built ins
- Modern kitchen with stone bench tops and Miele appliances
- Large balcony
- Internal washing machine & dryer included
- Secure car space
- Sorry, pets not permitted
- Walking distance to buses, the light rail and the Tramsheds