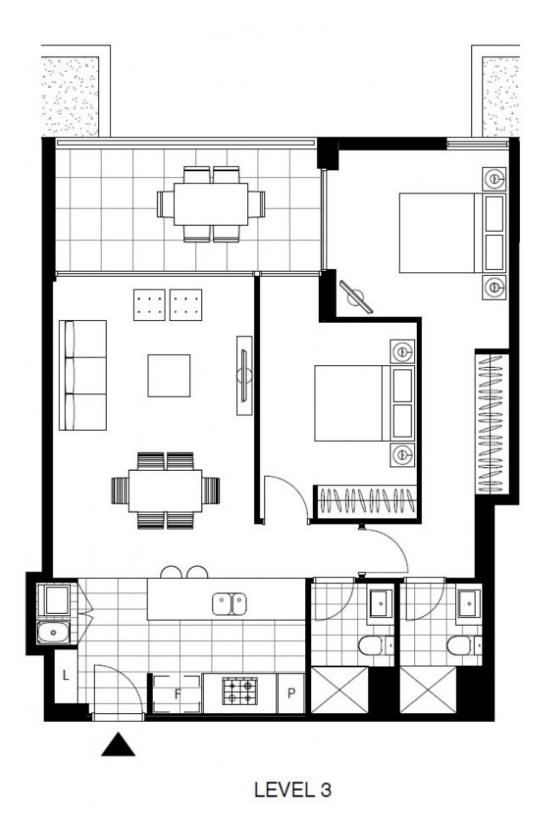

## DEPOSIT TAKEN

Modern Two Bedroom Apartment This beautiful two bedroom apartment has to offer;

- Combined lounge dining area
- Two large bedrooms both with built ins
- Modern kitchen with stone bench tops and Miele appliances
- Large balcony
- Internal washing machine & dryer included
- Secure car space
- Sorry, pets not permitted
- Walking distance to buses, the light rail and the Tramsheds

Plans shown are only indicative of layout. Dimensions are approximate.

GLEBE, NSW 3307/21 Scotsman Street