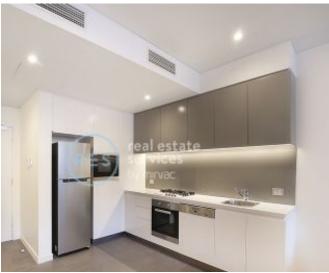

## **Deposit Taken**

This 54sqm, 3rd floor Apartment has to offer:

- 1-Bedroom Apartment with Study Nook in Harold Park
- Spacious bedroom with generous built-in wardrobe
- Modern wood-look flooring throughout
- Spacious living and dining area, leading to the balcony
- North-facing balcony, overlooking the internal gardens
- Modern kitchen with stone benchtop and Miele appliances
- Sleek bathroom with plenty of vanity storage
- Hidden study nook, perfect for a home office
- Fridge included
- Internal laundry with washer and dryer included
- Ducted A/C, video intercom and NBN connectivity
- Walking distance to buses, the light rail and the Tramsheds