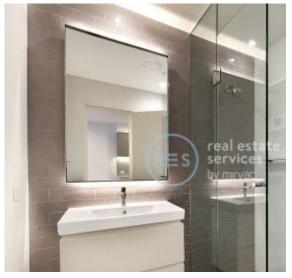

## **Deposit Taken**

This 54sqm, 3rd floor Apartment has to offer:

- 1-Bedroom Apartment with Study Nook in Harold Park
- Spacious bedroom with generous built-in wardrobe
- Modern wood-look flooring throughout
- Spacious living and dining area, leading to the balcony
- North-facing balcony, overlooking the internal gardens
- Modern kitchen with stone benchtop and Miele appliances
- Sleek bathroom with plenty of vanity storage
- Hidden study nook, perfect for a home office
- Fridge included
- Internal laundry with washer and dryer included
- Ducted A/C, video intercom and NBN connectivity
- Walking distance to buses, the light rail and the Tramsheds