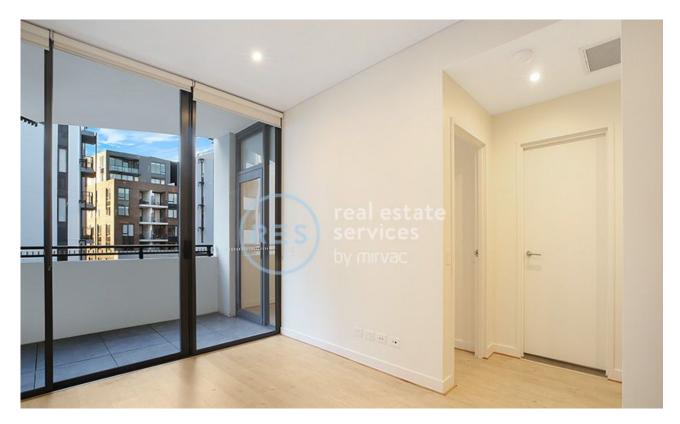

## **Deposit Taken**

This 54sqm, 3rd floor Apartment has to offer:

- 1-Bedroom Apartment with Study Nook in Harold Park
- Spacious bedroom with generous built-in wardrobe
- Modern wood-look flooring throughout
- Spacious living and dining area, leading to the balcony
- North-facing balcony, overlooking the internal gardens
- Modern kitchen with stone benchtop and Miele appliances
- Sleek bathroom with plenty of vanity storage
- Hidden study nook, perfect for a home office
- Fridge included
- Internal laundry with washer and dryer included
- Ducted A/C, video intercom and NBN connectivity
- Walking distance to buses, the light rail and the Tramsheds