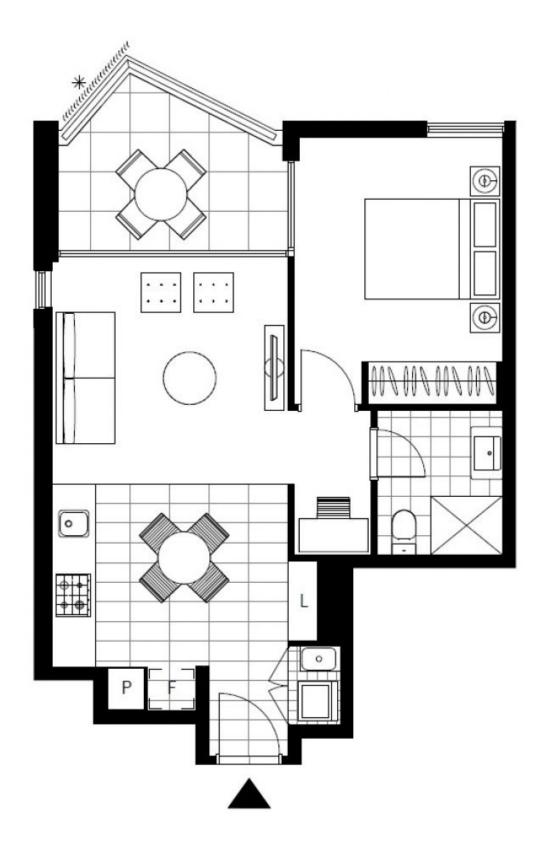

## **Deposit Taken**

This 54sqm, 3rd floor Apartment has to offer:

- 1-Bedroom Apartment with Study Nook in Harold Park
- Spacious bedroom with generous built-in wardrobe
- Modern wood-look flooring throughout
- Spacious living and dining area, leading to the balcony
- North-facing balcony, overlooking the internal gardens
- Modern kitchen with stone benchtop and Miele appliances
- Sleek bathroom with plenty of vanity storage
- Hidden study nook, perfect for a home office
- Fridge included
- Internal laundry with washer and dryer included
- Ducted A/C, video intercom and NBN connectivity
- Walking distance to buses, the light rail and the Tramsheds

Plans shown are only indicative of layout. Dimensions are approximate.

GLEBE, NSW 3301/21 Scotsman Street