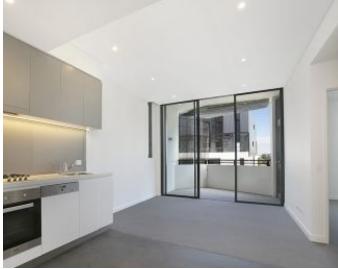

## GLEBE, NSW 3601/21 Scotsman Street

**JUST LISTED! Large 1 bedroom WITH secure car space** This executive 1 bedroom within Harold Park development has to offer;

- Large master bedroom with built in robes
- Open plan living/dining with separate study area

- Reverse cycle air conditioning, NBN and all white goods throughout (Except fridge)

- Secure storage and allocated basement car space
- Private balcony with access from master room and living area
- Within walking distance to light rail network, bus lines and shops