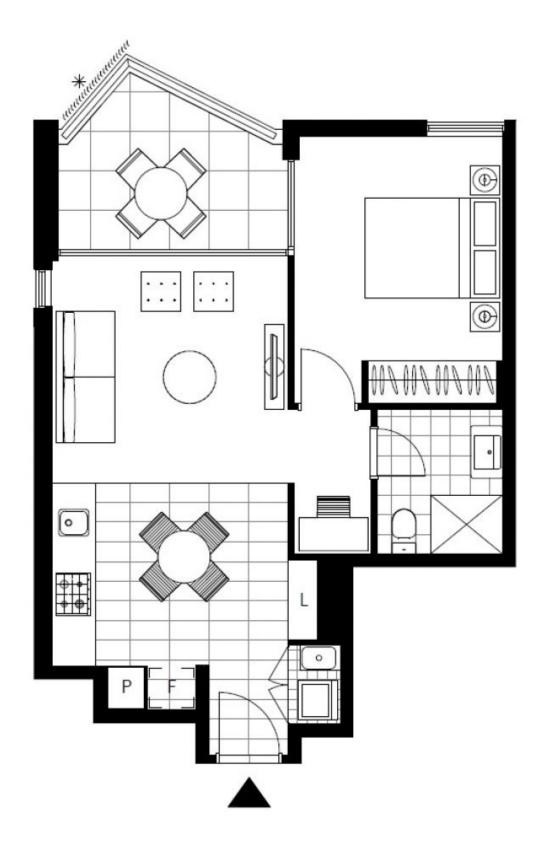

Plans shown are only indicative of layout. Dimensions are approximate.

GLEBE, NSW 3601/21 Scotsman Street