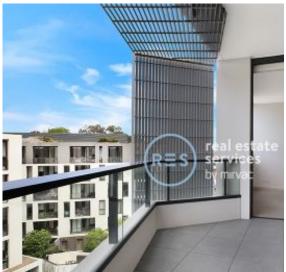

## GLEBE, NSW 3607/21 Scotsman Street

## Deposit taken by Harry Kinezos! - For more apartments contact 0401 545 440

This 91sqm, 6th floor apartment features:

- Generously appointed bedrooms with floor-to-ceiling built-in wardrobes
- Functional open-plan living and dining area, with access to balcony
- Stylish kitchen with stone benchtops and built-in Miele appliances
- Sleek bathrooms with plenty of vanity storage
- Private balcony, perfect for entertaining
- Internal laundry with washing machine and dryer included
- Secure car space and storage cage included
- Ducted A/C, video intercom and NBN connectivity
- 450m to the Heritage-listed Tramsheds, light rail and public transport