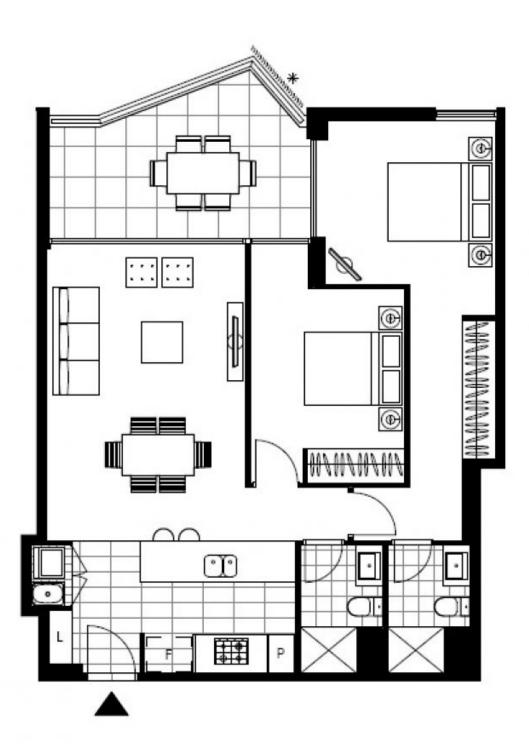

## GLEBE, NSW 3607/21 Scotsman Street

## Deposit taken by Harry Kinezos! - For more apartments contact 0401 545 440

This 91sqm, 6th floor apartment features:

- Generously appointed bedrooms with floor-to-ceiling built-in wardrobes
- Functional open-plan living and dining area, with access to balcony
- Stylish kitchen with stone benchtops and built-in Miele appliances
- Sleek bathrooms with plenty of vanity storage
- Private balcony, perfect for entertaining
- Internal laundry with washing machine and dryer included
- Secure car space and storage cage included
- Ducted A/C, video intercom and NBN connectivity
- 450m to the Heritage-listed Tramsheds, light rail and public transport

Plans shown are only indicative of layout. Dimensions are approximate.