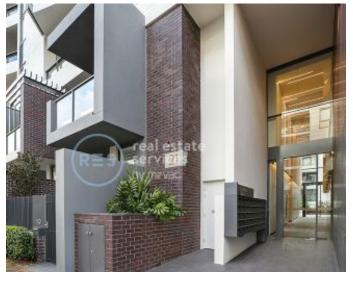

## GLEBE, NSW 3607/21 Scotsman Street

## Deposit taken by Harry Kinezos! - For more apartments contact 0401 545 440

This 91sqm, 6th floor apartment features:

- Generously appointed bedrooms with floor-to-ceiling built-in wardrobes
- Functional open-plan living and dining area, with access to balcony
- Stylish kitchen with stone benchtops and built-in Miele appliances
- Sleek bathrooms with plenty of vanity storage
- Private balcony, perfect for entertaining
- Internal laundry with washing machine and dryer included
- Secure car space and storage cage included
- Ducted A/C, video intercom and NBN connectivity
- 450m to the Heritage-listed Tramsheds, light rail and public transport