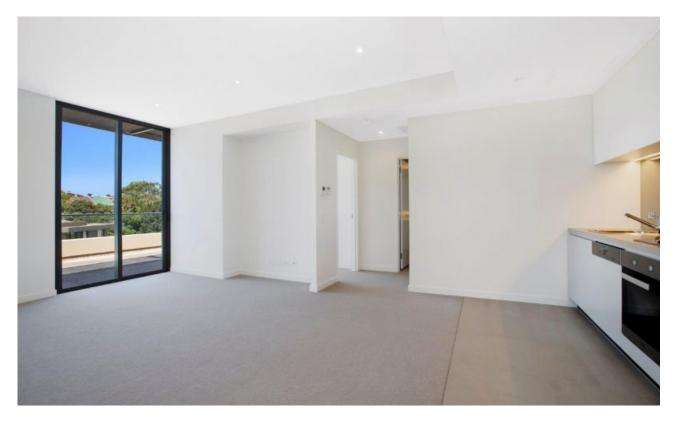

## **DEPOSIT TAKEN**

Over sized 1-Bedroom With Study Apartment in Harold Park This apartment on level 7 has to offer:

- Open-plan living and dining area
- Tiled throughout
- Study room with built ins
- Large bedroom with built-in wardrobe
- Modern kitchen with stone bench tops and Miele appliances
- Extra large balcony
- Internal washing machine & dryer included
- Secure car space with basement storage cage
- Sorry, pets not permitted
- Walking distance to buses, the light rail and the Tramsheds