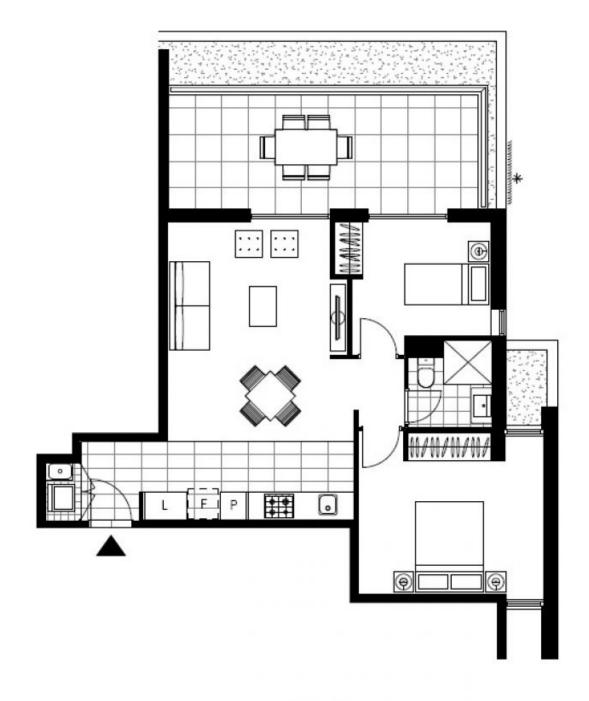

ffer:

- Open-plan living and dining area
- Tiled throughout
- Study room with built ins
- Large bedroom with built-in wardrobe
- Modern kitchen with stone bench tops and Miele appliances
- Extra large balcony
- Internal washing machine & dryer included
- Secure car space with basement storage cage
- Sorry, pets not permitted
- Walking distance to buses, the light rail and the Tramsheds



## **DEPOSIT TAKEN**

| Contact:                    | Naz Sabzpouri |
|-----------------------------|---------------|
|                             | 02 8588 8888  |
|                             | 0401 545 440  |
| Туре:                       | Apartment     |
| Date Available:             | 17/03/2018    |
| Bond:                       | \$3000        |
| https://www.resbymirvac.com |               |





Plans shown are only indicative of layout. Dimensions are approximate.