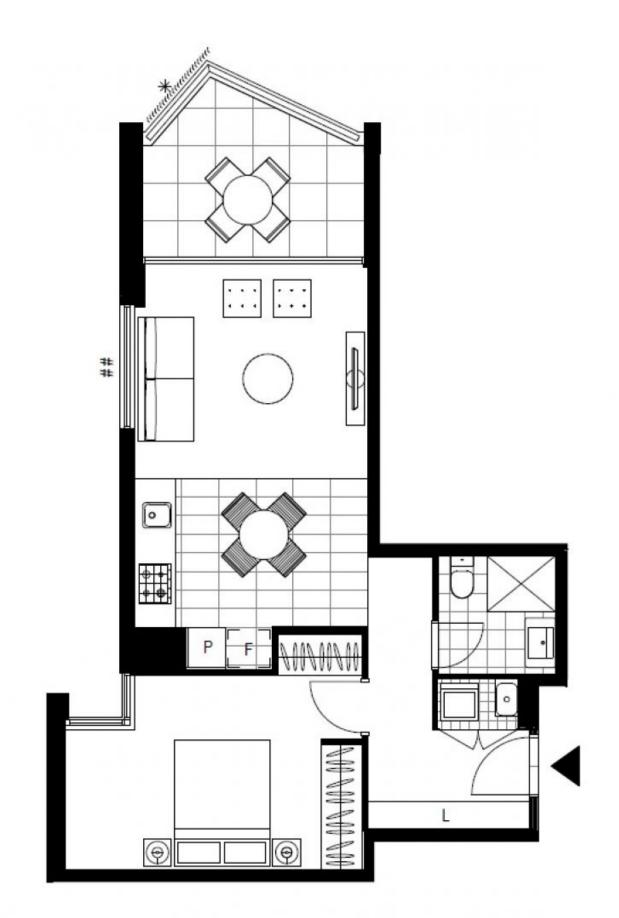

## Deposit Taken | More are available, call our team on: 02 8588 8888

This 58sqm, 4th floor Apartment features:

- North-Facing 1-Bedroom Apartment with Balcony
- Large bedroom with generous built-in wardrobe
- Spacious living and dining area
- Contemporary kitchen with stone benchtop and Meile appliances
- Sleek bathroom with plenty of vanity storage
- Generous North-facing balcony, perfect for entertaining
- Internal laundry with washer and dryer included
- Secure storage cage included
- Ducted A/C, video intercom and NBN connectivity
- 450m to the Heritage-listed Tramsheds, light rail station and public transport

RES

 Deposit Taken | More are available: 02 8588 8888

 Contact:
 Matthew Matthews

 02 8588 8888
 0418 266 590

 Type:
 Apartment

 Date Available:
 20/01/2020

Bond: \$2320 https://www.resbymirvac.com

Plans shown are only indicative of layout. Dimensions are approximate.