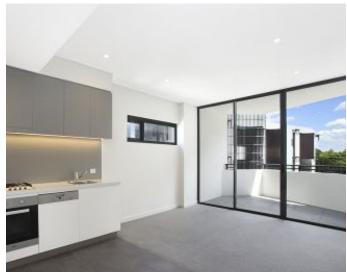

## Deposit Taken | More are available, call our team on: 02 8588 8888

This 58sqm, 4th floor Apartment features:

- North-Facing 1-Bedroom Apartment with Balcony
- Large bedroom with generous built-in wardrobe
- Spacious living and dining area
- Contemporary kitchen with stone benchtop and Meile appliances
- Sleek bathroom with plenty of vanity storage
- Generous North-facing balcony, perfect for entertaining
- Internal laundry with washer and dryer included
- Secure storage cage included
- Ducted A/C, video intercom and NBN connectivity
- 450m to the Heritage-listed Tramsheds, light rail station and public transport