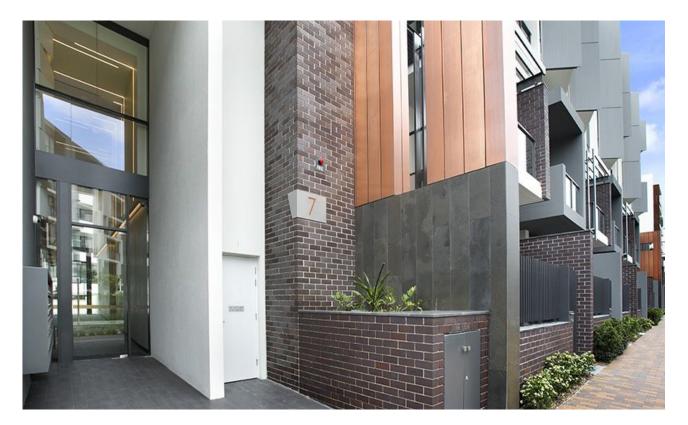

## GLEBE, NSW 2408/7 Scotsman Street

## Deposit Taken | More are available, call our team on: 02 8588 8888

This 58sqm, 4th floor Apartment features:

- North-Facing 1-Bedroom Apartment with Balcony
- Large bedroom with generous built-in wardrobe
- Spacious living and dining area
- Contemporary kitchen with stone benchtop and Meile appliances
- Sleek bathroom with plenty of vanity storage
- Generous North-facing balcony, perfect for entertaining
- Internal laundry with washer and dryer included
- Secure storage cage included
- Ducted A/C, video intercom and NBN connectivity
- 450m to the Heritage-listed Tramsheds, light rail station and public transport