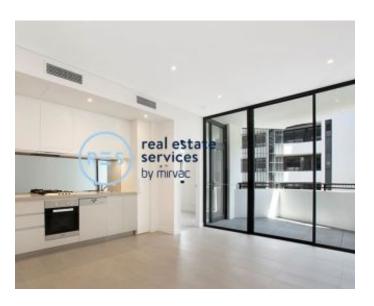

## Deposit taken- More apartments available- Call Harry 0401 545 440

This 53sqm, 4th floor apartment features:

- Large bedroom with floor-to-ceiling built-in wardrobe
- Tiled living and dining area, with access to North facing balcony
- Sleek kitchen with stone benchtop and built-in Miele appliances
- Contemporary bathroom with plenty of vanity storage
- Internal laundry with washing machine and dryer included
- Secure storage cage included
- Ducted A/C, video intercom and NBN connectivity
- 450m to the Heritage-listed Tramsheds, light rail and public transport