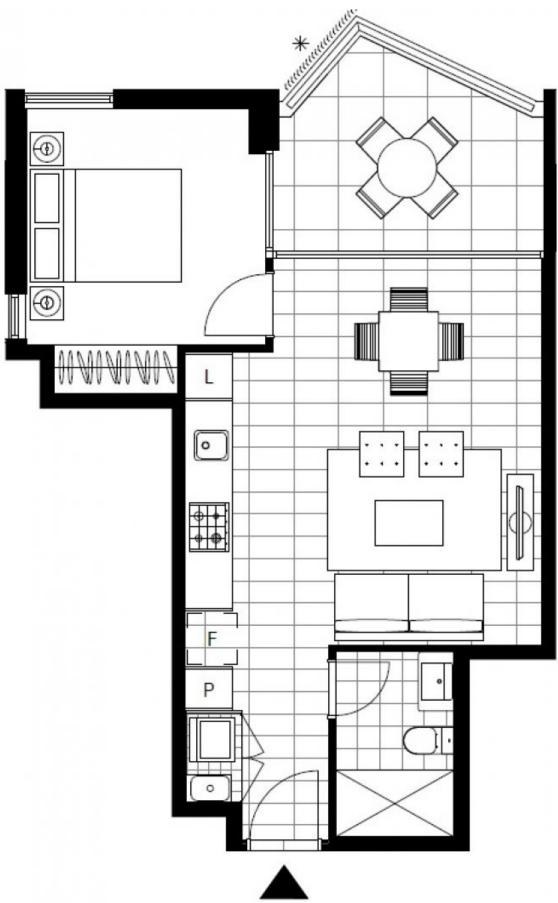

## **GLEBE, NSW** 2401/7 Scotsman Street

## Deposit taken- More apartments available- Call Harry 0401 545 440

This 53sqm, 4th floor apartment features:

- Large bedroom with floor-to-ceiling built-in wardrobe
- Tiled living and dining area, with access to North facing balcony
- Sleek kitchen with stone benchtop and built-in Miele appliances
- Contemporary bathroom with plenty of vanity storage
- Internal laundry with washing machine and dryer included
- Secure storage cage included
- Ducted A/C, video intercom and NBN connectivity
- 450m to the Heritage-listed Tramsheds, light rail and public transport

## Deposit taken!

Contact: Naz Sabzpouri

02 8588 8888 0401 545 440

Type: Apartment
Date Available: 25/03/2021
Bond: \$2000

https://www.resbymirvac.com

Plans shown are only indicative of layout. Dimensions are approximate.