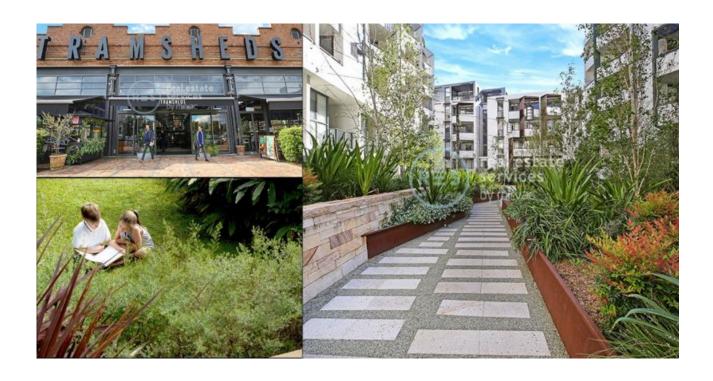

## Deposit taken- More apartments available- Call Harry 0401 545 440

This 53sqm, 4th floor apartment features:

- Large bedroom with floor-to-ceiling built-in wardrobe
- Tiled living and dining area, with access to North facing balcony
- Sleek kitchen with stone benchtop and built-in Miele appliances
- Contemporary bathroom with plenty of vanity storage
- Internal laundry with washing machine and dryer included
- Secure storage cage included
- Ducted A/C, video intercom and NBN connectivity
- 450m to the Heritage-listed Tramsheds, light rail and public transport