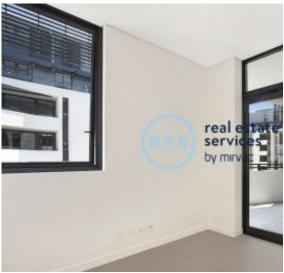

## Deposit taken- More apartments available- Call Harry 0401 545 440

This 53sqm, 4th floor apartment features:

- Large bedroom with floor-to-ceiling built-in wardrobe
- Tiled living and dining area, with access to North facing balcony
- Sleek kitchen with stone benchtop and built-in Miele appliances
- Contemporary bathroom with plenty of vanity storage
- Internal laundry with washing machine and dryer included
- Secure storage cage included
- Ducted A/C, video intercom and NBN connectivity
- 450m to the Heritage-listed Tramsheds, light rail and public transport