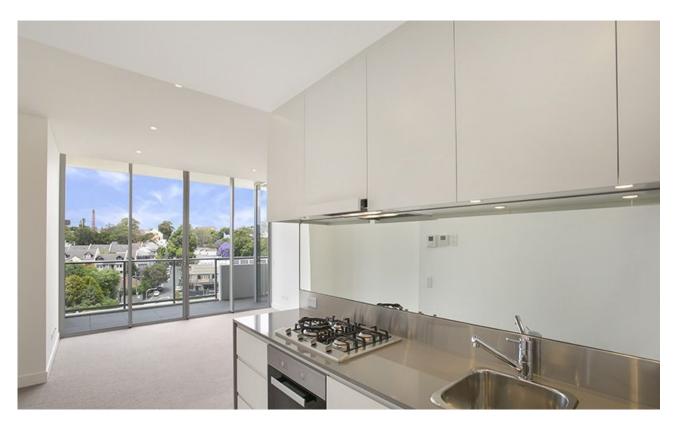

## Tiled, 60sqm 1 Bedroom Apartment \*\*\* Open Home Sat 05/03 @ 10.00 - 10.20am \*\*\*

\*\*\* Open Home Sat 05/03 @ 10.00 - 10.20am \*\*\*
This low maintenance apartment features;

- + Tiles living throughout, galley style kitchen
- + White goods included (except fridge)
- + Only 2.5km from Sydney CBD,
- + Developed by Mirvac, complete with the signature quality fixtures and finishes the brand is known for
- + Open walkways to the Harbour Foreshore, Blackwattle Bay and beyond
- + Minutes to the light rail station, Harold Park is well connected to Darling Harbour, Paddy's Markets,