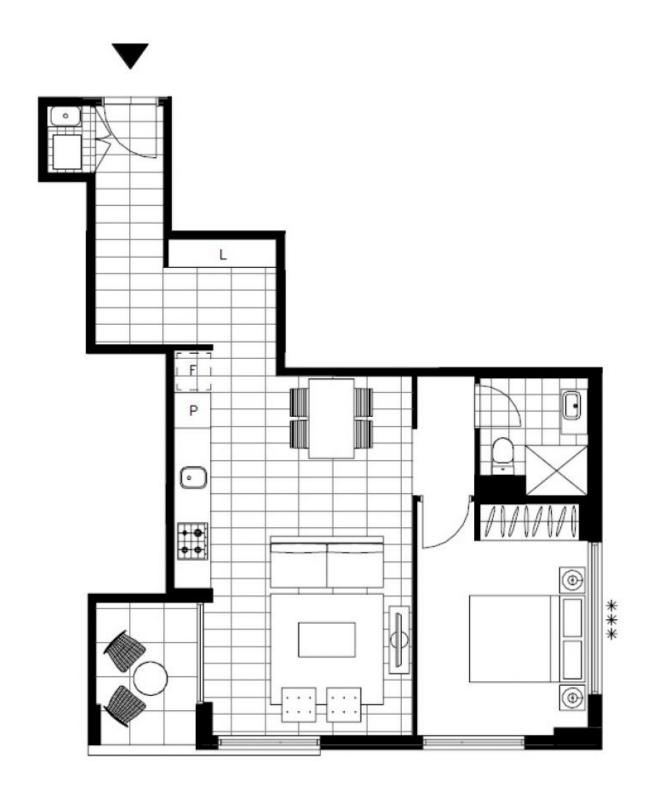

## Tiled, 60sqm 1 Bedroom Apartment \*\*\* Open Home Sat 05/03 @ 10.00 - 10.20am \*\*\*

\*\*\* Open Home Sat 05/03 @ 10.00 - 10.20am \*\*\*
This low maintenance apartment features;

- + Tiles living throughout, galley style kitchen
- + White goods included (except fridge)
- + Only 2.5km from Sydney CBD,
- + Developed by Mirvac, complete with the signature quality fixtures and finishes the brand is known for
- + Open walkways to the Harbour Foreshore, Blackwattle Bay and beyond
- + Minutes to the light rail station, Harold Park is well connected to Darling Harbour, Paddy's Markets,