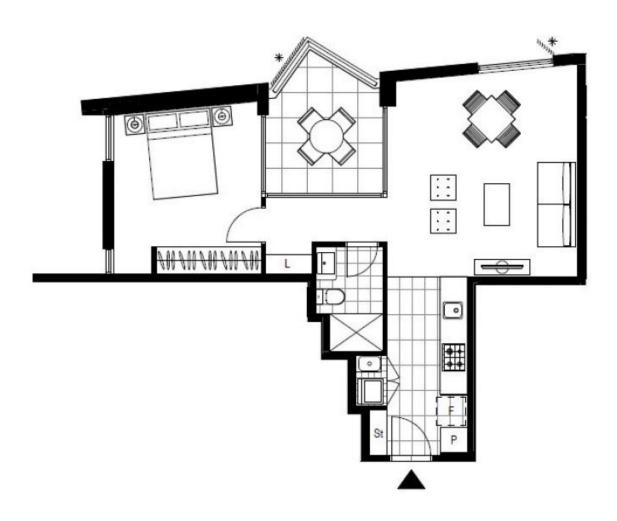

# Deposit Taken- Please call Harry on 0401 545 440 for more apartments

This 61sqm, 5th floor Apartment features:

- Large bedroom with generous built-in wardrobe
- Spacious living and dining area, leading to the balcony
- Contemporary kitchen with stone benchtop and Miele appliances
- Stylish bathrooms with plenty of storage
- Balcony accessible from living and bedroom
- Internal laundry with washing machine and dryer included
- Secure storage cage included
- Ducted A/C, video intercom and NBN connectivity
- 450m to the Heritage-listed Tramsheds, light rail and public transport

#### **DEPOSIT TAKEN**

Contact: Naz Sabzpouri

02 8588 8888

0401 545 440

Type: Apartment Date Available: 24/09/2020

**Bond:** \$1980

https://www.resbymirvac.com

Plans shown are only indicative of layout. Dimensions are approximate.